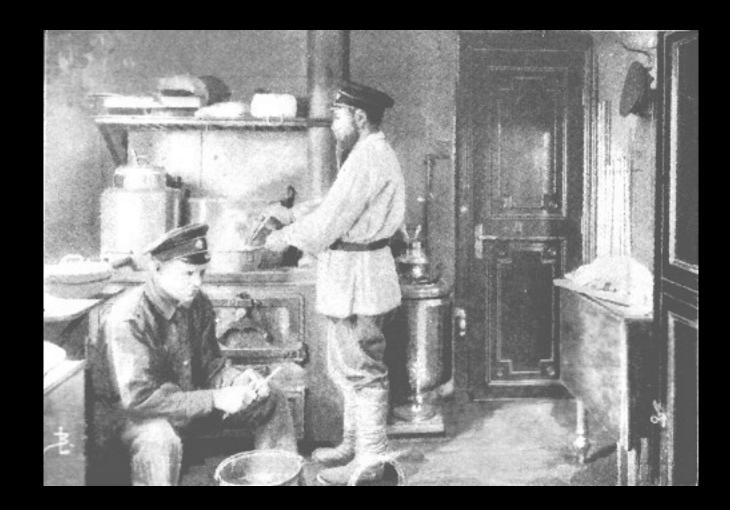

### RUSSIAN DINING CARS

- SEATED 48 PEOPLE
- SMALL GALLEY AT ONE END OF DINING CAR
- STAFF: COOK, WAITER/ WAITRESS, BUSBOY