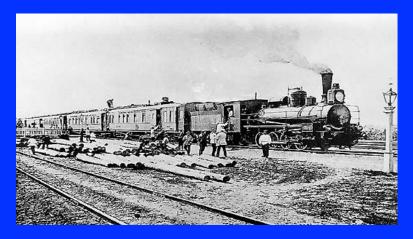

## DINING ON THE TRANS-SIBERIAN RAILROAD THE EARLY YEARS: 1890s

#### FOOD SOURCES

- FOODS BROUGHT FROM HOME
- STATION RESTAURANTS
   & BUFFETS
- PLATFORM VENDORS

INCO A SARKER BY CO. H. HARCY BARRASO

PRIOR OF F. DO HACKET

A Correspondent series 1—" All the cital stations on the Trave-liberian limitery labbe a room which is could the belief. The cital stations are like the could be facilities that the could be some of the station. And it is considered to be sufficiently also the cital could be completed one on the call-sey do not be maximated applied to the call-sey do not be maximated applied to price of the country of the co