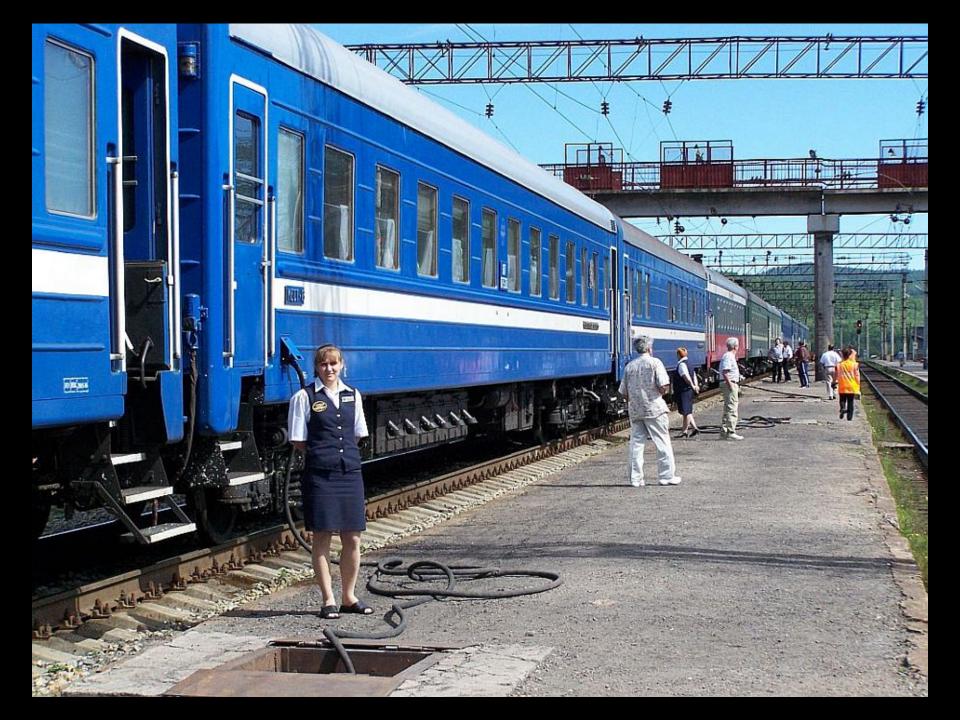

## SPECIAL LUXURY TRAINS

- PRIVATE
  CHARTER
  TRAINS
- POST-SOVIET
  ERA: 1990s PRESENT

## 4 PRIVATE TRAIN COMPANIES

- OPERATE ON TRANS-SIBERIAN ROUTE
- REFURBISHED SOVIET-ERA VIP CARS & NEWLY BUILT CARS (NOSTALGIA)
- ALL-INCLUSIVE TOURS
- PRICES / PERSON: \$6,000 \$34,000 FOR 12 18 DAY TOURS