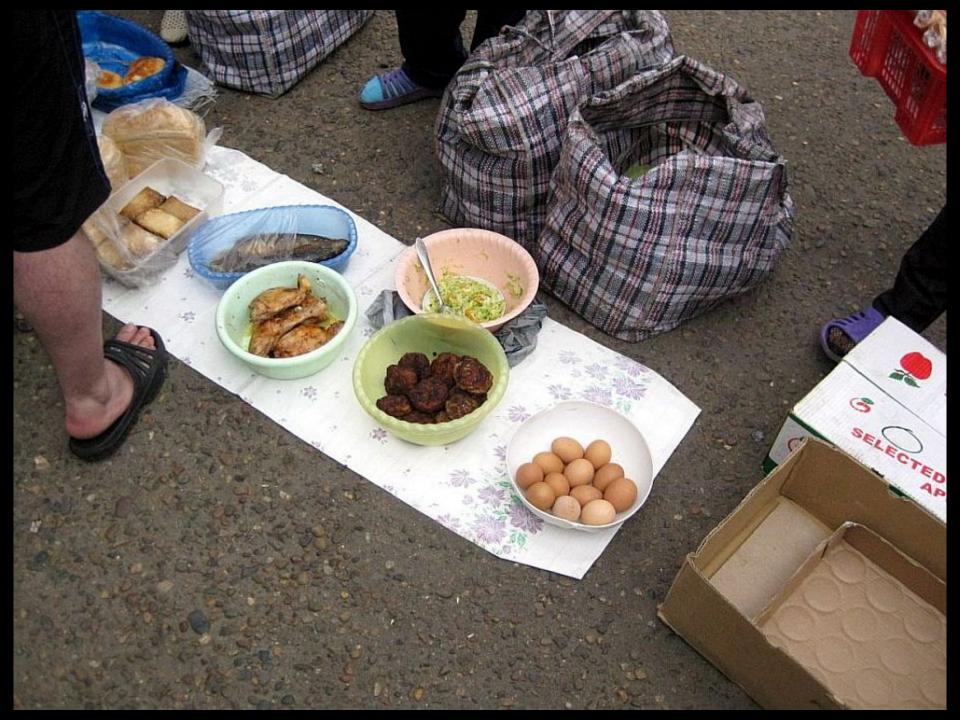

## POST-WORLD WAR



1945 — 1999 **LATER SOVIET& EARLY POST-**SOVIET





### RUSSIAN DINING CARS

- SEATED 48 PEOPLE
- SMALL GALLEY AT ONE END OF DINING CAR
- STAFF: COOK, WAITER/ WAITRESS, BUSBOY

#### DINING CAR MENUS

- OFTEN 10 PAGES LONG, WITH MANY DISHES LISTED
- SELDOM HAD MORE THAN 1 OR 2 CHOICES
- FOOD QUALITY
  GENERALLY POOR

(FOR USE IN PMS, MONDAY, JUNE 21, WITH WIRE STORY BY HENRY BRADSHER)
(NY14-June 19) THE 'NEW BOOK' IN SOVIET BALL TRAVEL A whitees in dining car of Russian railroad takes order of Soviet military men during trip on the road which is a shortest through the Soviet Union from Japan to western Eurapp. Russia is promoting the road to an earner of badly needed foreign currency. (AP Wirephoto) (SEE AP WIRE STORY) (tdi170900stf)1965



EISTORIC MAGES















# TRANS-SIBERIAN RAILROAD DINING

## 21st CENTURY



Russian Railways







## TRAIN STATION BUFFETS







### DINING CARS



### FOOD SERVICE

- PROVIDED BY PRIVATE CONCESSIONAIRES
- VARIES ACCORDING TO VENDOR & PARTICULAR TRAIN
- SOME FULL-SERVICE DINING, SOME ONLY









#### ооо "интранс инвест" Уважаемые пассажиры!

В стоимость вашего билета эконом. класса входит один из рационов питания:

| Основной рацион питания                                                                                 |            | Холодный рацион питания                                                           |     |
|---------------------------------------------------------------------------------------------------------|------------|---------------------------------------------------------------