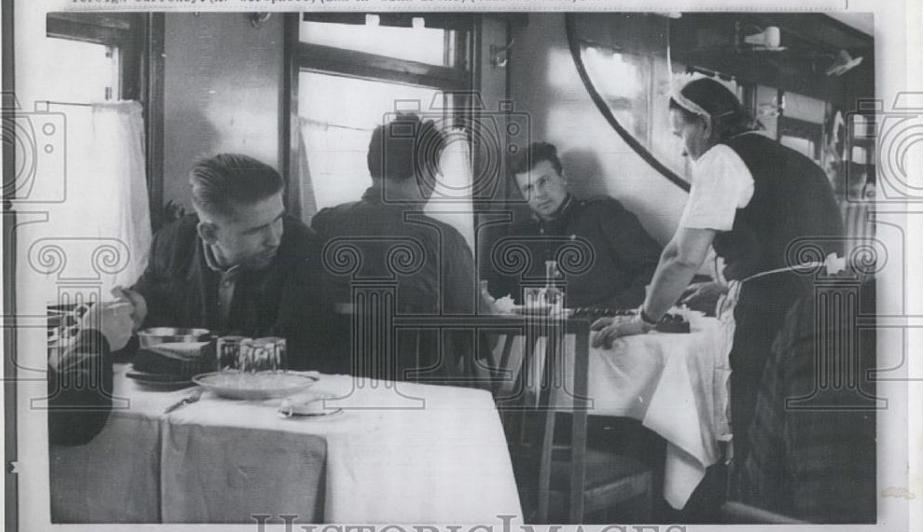

#### DINING CAR MENUS

- OFTEN 10 PAGES LONG, WITH MANY DISHES LISTED
- SELDOM HAD MORE THAN 1 OR 2 CHOICES
- FOOD QUALITY
  GENERALLY POOR

(FOR USE IN PMS, MONDAY, JUNE 21, WITH WIRE STORY BY HENRY BRADSHER)
(NY14-June 19) THE 'NEW BOOK' IN SOVIET BALL TRAVEL A whitees in dining car of Russian railroad takes order of Soviet military men during trip on the road which is a shortest through the Soviet Union from Japan to western Eurapp. Russia is promoting the road to an earner of badly needed foreign currency. (AP Wirephoto) (SEE AP WIRE STORY) (tdi170900stf)1965