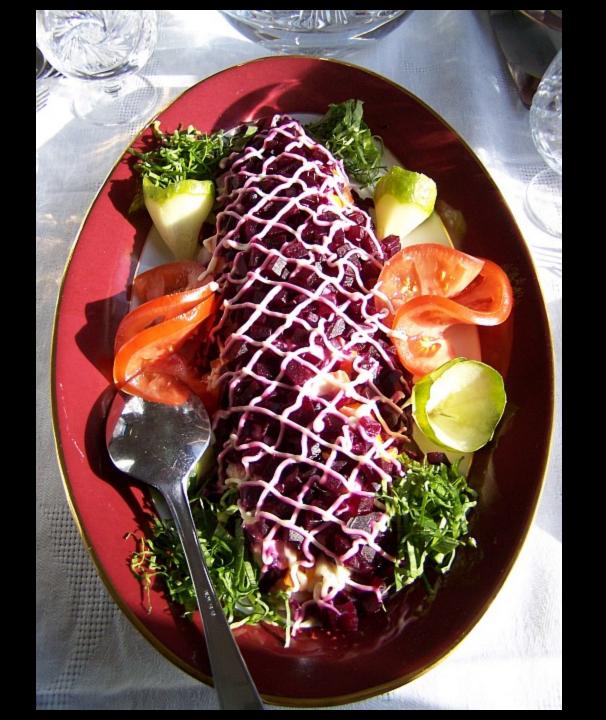

# LUXURY DINING TODAY

### GOLDEN EAGLE TRANS-SIBERIAN EXPRESS

## **GOLDEN EAGLE TRAIN**

- ONLY COMPLETELY "EN SUITE" PRIVATE TRAIN IN RUSSIA
- NEW \$25 MILLION TRAIN (2007)
- OPERATES ON ENTIRE TRANS-SIBERIAN ROUTE (MOSCOW – VLADIVOSTOK)
- MOST EXPENSIVE TRAIN TOUR