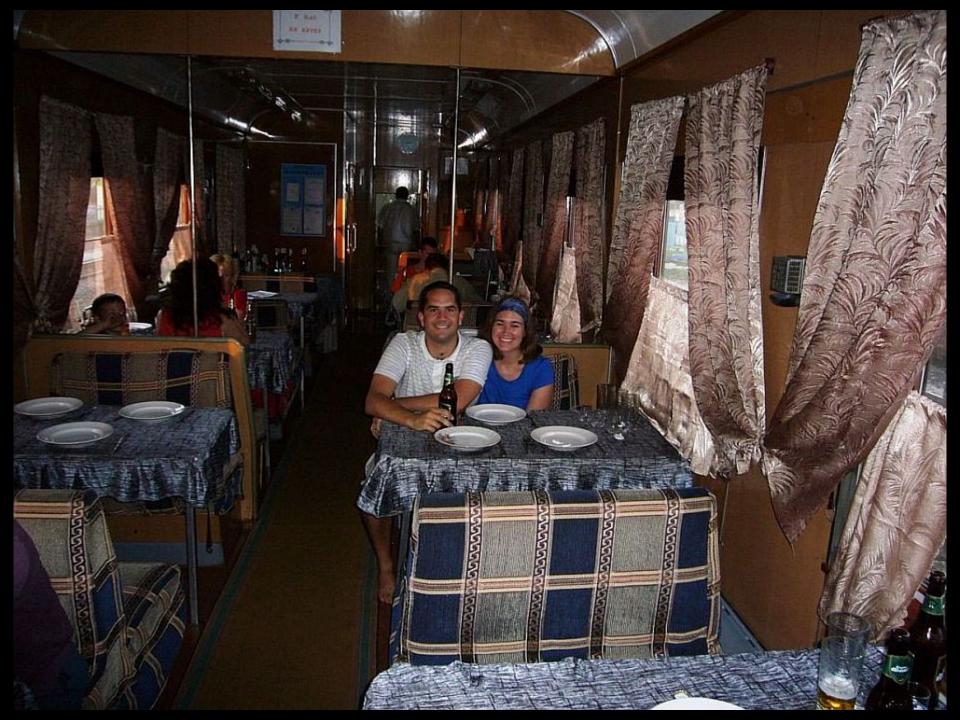

## POST-WORLD WAR

1945 — 1999 **LATER SOVIET& EARLY POST-**SOVIET

### RUSSIAN DINING CARS

- SEATED 48 PEOPLE
- SMALL GALLEY AT ONE END OF DINING CAR
- STAFF: COOK, WAITER/ WAITRESS, BUSBOY

#### DINING CAR MENUS

- OFTEN 10 PAGES LONG, WITH MANY DISHES LISTED
- SELDOM HAD MORE THAN 1 OR 2 CHOICES
- FOOD QUALITY
  GENERALLY POOR

(FOR USE IN PMS, MONDAY, JUNE 21, WITH WIRE STORY BY HENRY BRADSHER)
(NY14-June 19) THE 'NEW BOOK' IN SOVIET BALL TRAVEL A whitees in dining car of Russian railroad takes order of Soviet military men during trip on the road which is a shortest through the Soviet Union from Japan to western Eurapp. Russia is promoting the road to an earner of badly needed foreign currency. (AP Wirephoto) (SEE AP WIRE STORY) (tdi170900stf)1965