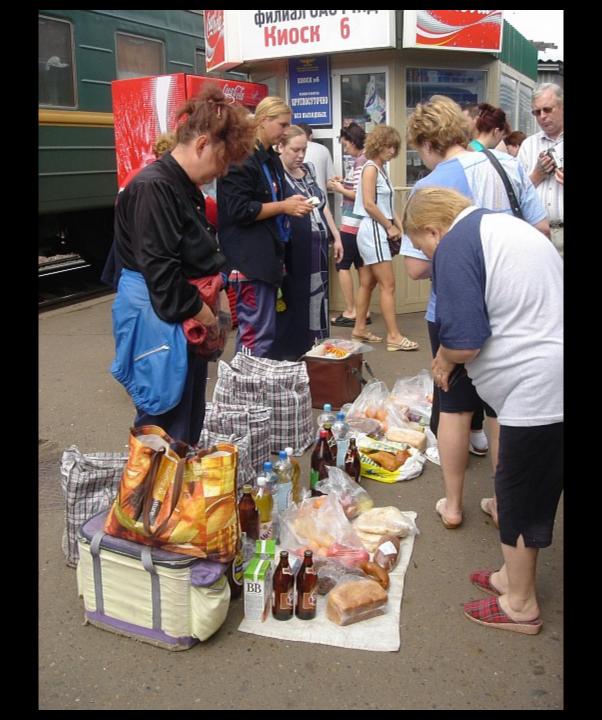

## TRAIN STATION BUFFETS

### RAILROAD FOOD SERVICES

- FULL-SERVICE DINING CARS ON SOME TRAINS ("INTERNATIONAL TRAINS")
- FOOD-SERVICE VARIED CONSIDERABLY DEPENDING ON TYPE OF TRAIN
- PASSENGERS ALSO BROUGHT THEIR OWN FOOD OR BOUGHT FOOD FROM PLATFORM VENDORS