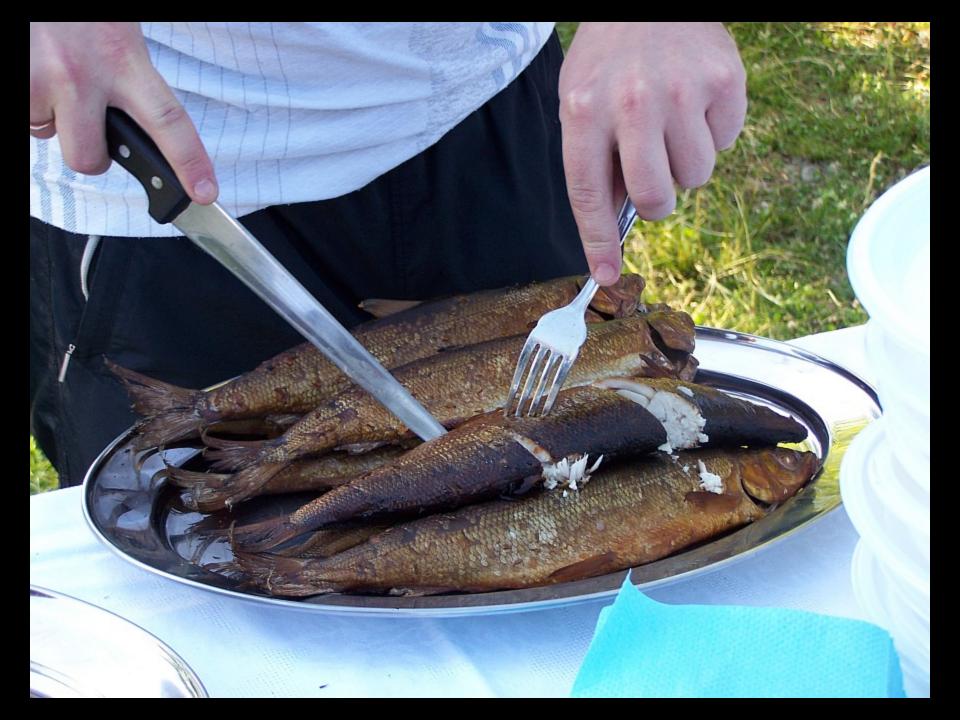

## SPECIAL LUXURY TRAINS

- PRIVATE
  CHARTER
  TRAINS
- POST-SOVIET
  ERA: 1990s PRESENT

## 4 PRIVATE TRAIN COMPANIES

- OPERATE ON TRANS-SIBERIAN ROUTE
- REFURBISHED SOVIET-ERA VIP CARS & NEWLY BUILT CARS (NOSTALGIA)
- ALL-INCLUSIVE TOURS
- PRICES / PERSON: \$6,000 \$34,000 FOR 12 18 DAY TOURS