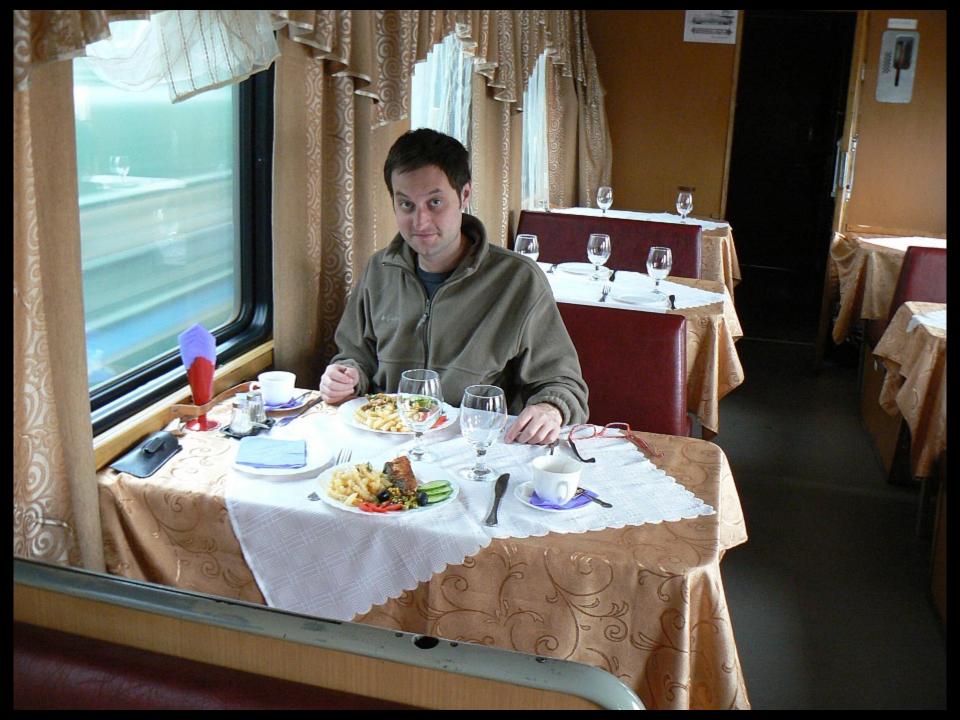

## DINING CAR PRICES - 2014

4-COURSE MEAL CAN
COST FROM \$20 TO \$45
(NOT INCLUDING DRINKS)
IN A FULL-SERVICE DINING
CAR

### NEW DINING OPTION

- TICKET "WITH SERVICES"
- INCLUDES LIGHT
  BREAKFAST & COOKED
  DINNER SERVED IN
  PASSENGER'S SLEEPING
  CABIN OR IN DINING CAR