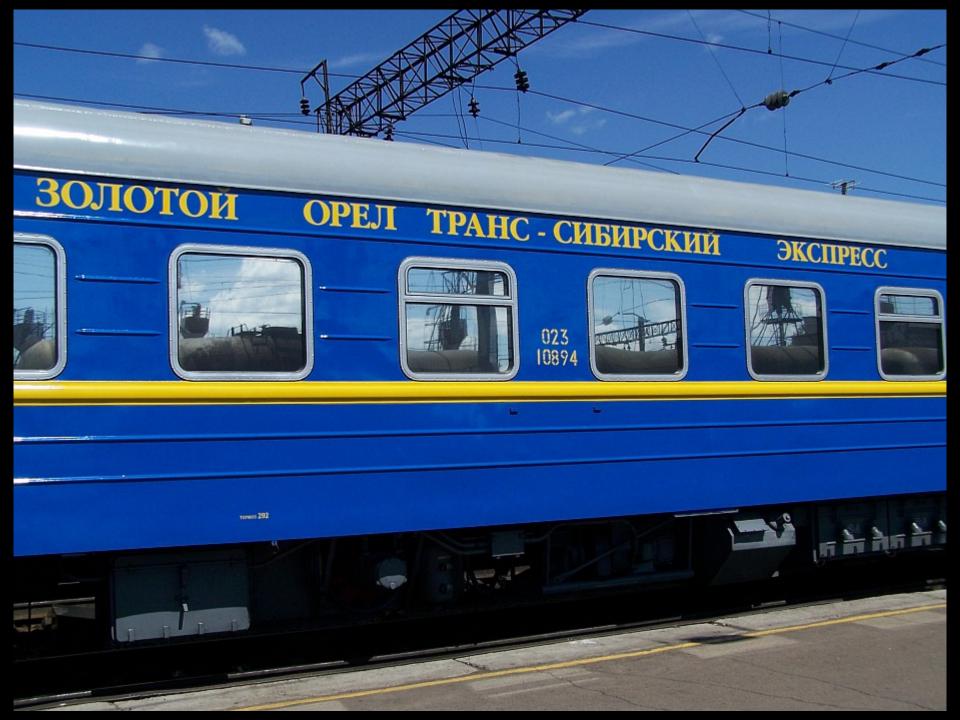

### GOLDEN EAGLE TRANS-SIBERIAN EXPRESS

## **GOLDEN EAGLE TRAIN**

- ONLY COMPLETELY "EN SUITE" PRIVATE TRAIN IN RUSSIA
- NEW \$25 MILLION TRAIN (2007)
- OPERATES ON ENTIRE TRANS-SIBERIAN ROUTE (MOSCOW – VLADIVOSTOK)
- MOST EXPENSIVE TRAIN TOUR