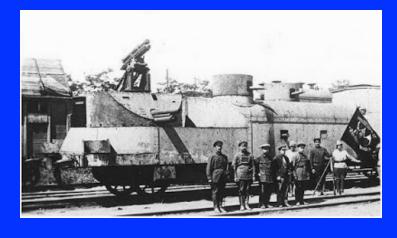

tion by Miss L. Kikhol Yasnopolsky, Reviseb, av

Yoka Marshall.

With 2 phototypes, 360 photo-grownes, 4 maps of Siberia and 3 plans of towns,



ST. PRIERSDUNG Typography of the Arthric Priming Scalety (English Prostson, 28, 3000







A TRIP TO SIBERIA OVER THE GREAT SIBERIAN RAILWAY,

CIGARS.

# TWO KINDS OF LUXURY TRAINS TRAINS DESIGNED TO ATTRACT FOREIGN TRAVELERS

BELGIAN WAGONS-LITS
TRAINS
RUSSIAN STATE EXPRESS
TRAINS

# C'S INTERNATIONALE DES WAGONS-LITS **GRANDS EXPRESS** HIVER 1907-1908

Pour réserver ses places à l'avance, s'adresser

PARTOUT aux Agences de la Compagnie.

(AD)

## EARLY TRANS-SIBERIAN TRAINS











Вагонъ-столовая.

















# EARLY SOVIET PERIOD: 1917 - 1945

REVOLUTION, CIVIL WAR, RAPID INDUSTRIALIZATION, WORLD WAR II

### CIVIL WAR 1918 - 1922



















### ...SOME BETTER TRAINS HAD NICER DINING CARS TO ATTRACT FOREIGN TRAVELERS IN 1930s



# TRANS-SIBERIAN EXPRESS



THE FASTEST AND MOST COMFORTABLE ROUTE
BETWEEN EUROPE AND THE FAR EAST

### RAILROAD FOOD SERVICES

- FULL-SERVICE DINING CARS ON SOME TRAINS ("INTERNATIONAL TRAINS")
- FOOD-SERVICE VARIED CONSIDERABLY DEPENDING ON TYPE OF TRAIN
- PASSENGERS ALSO BROUGHT THEIR OWN FOOD OR BOUGHT FOOD FROM PLATFORM VENDORS

### WORLD WAR II











## POST-WORLD WAR



1945 — 1999 **LATER SOVIET& EARLY POST-**SOVIET





### RUSSIAN DINING CARS

- SEATED 48 PEOPLE
- SMALL GALLEY AT ONE END OF DINING CAR
- STAFF: COOK, WAITER/ WAITRESS, BUSBOY

#### DINING CAR MENUS

- OFTEN 10 PAGES LONG, WITH MANY DISHES LISTED
- SELDOM HAD MORE THAN 1 OR 2 CHOICES
- FOOD QUALITY
  GENERAL