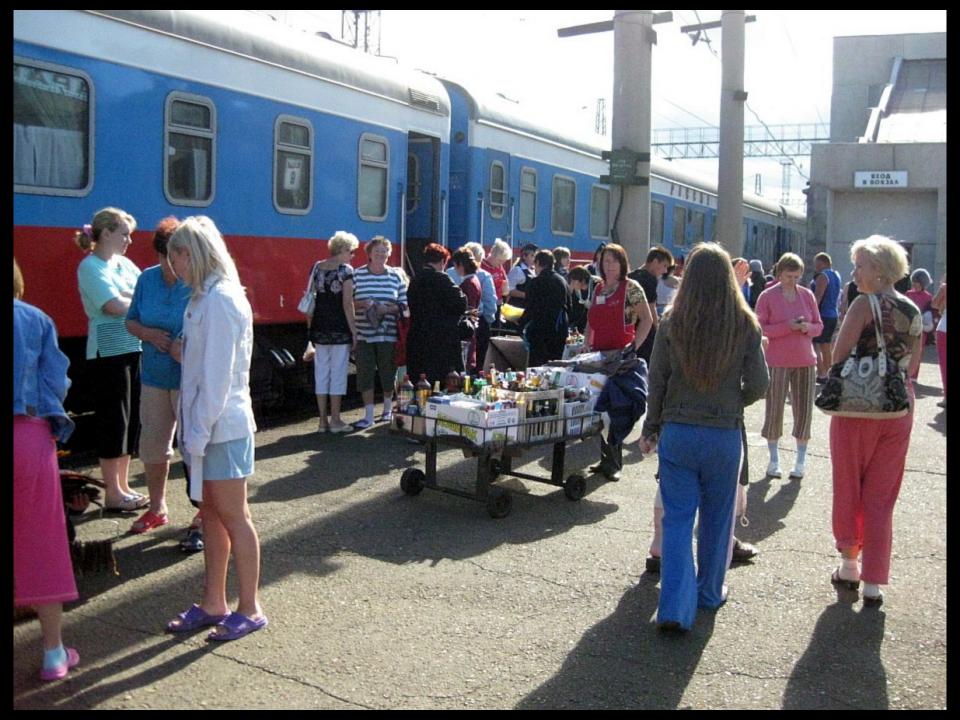

## TRAIN STATION BUFFETS

### RAILROAD FOOD SERVICES

- FULL-SERVICE DINING CARS ON SOME TRAINS ("INTERNATIONAL TRAINS")
- FOOD-SERVICE VARIED CONSIDERABLY DEPENDING ON TYPE OF TRAIN
- PASSENGERS ALSO BROUGHT THEIR OWN FOOD OR BOUGHT FOOD FROM PLATFORM VENDORS