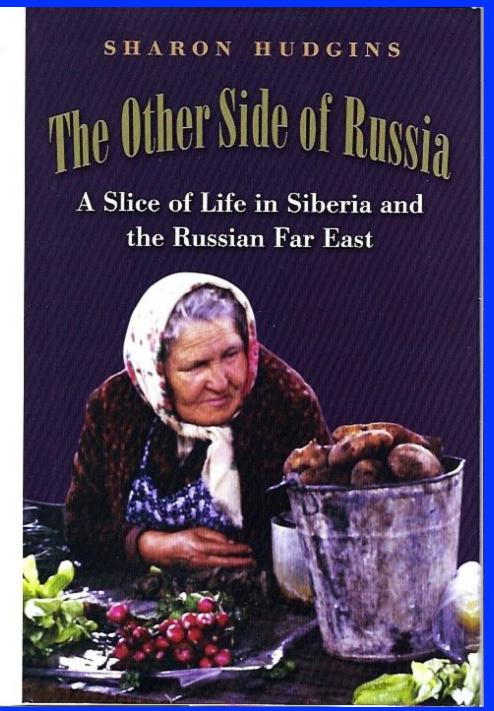

AR

























## SPECIAL LUXURY TRAINS



- PRIVATE
  CHARTER
  TRAINS
- POST-SOVIET
  ERA: 1990s PRESENT

## 4 PRIVATE TRAIN COMPANIES

- OPERATE ON TRANS-SIBERIAN ROUTE
- REFURBISHED SOVIET-ERA VIP CARS & NEWLY BUILT CARS (NOSTALGIA)
- ALL-INCLUSIVE TOURS
- PRICES / PERSON: \$6,000 \$34,000 FOR 12 18 DAY TOURS

# LUXURY DINING TODAY



### GOLDEN EAGLE TRANS-SIBERIAN EXPRESS









## **GOLDEN EAGLE TRAIN**

- ONLY COMPLETELY "EN SUITE" PRIVATE TRAIN IN RUSSIA
- NEW \$25 MILLION TRAIN (2007)
- OPERATES ON ENTIRE TRANS-SIBERIAN ROUTE (MOSCOW – VLADIVOSTOK)
- MOST EXPENSIVE TRAIN TOUR

































































































## CONCLUSION



- COMINGFULLCIRCLE
- PLUS ÇA CHANGE...

Hudgins

## The Other Side of Russia





Texas A&M

## IPMATHOIO AMETIMA!

## BON APPÉTIT!