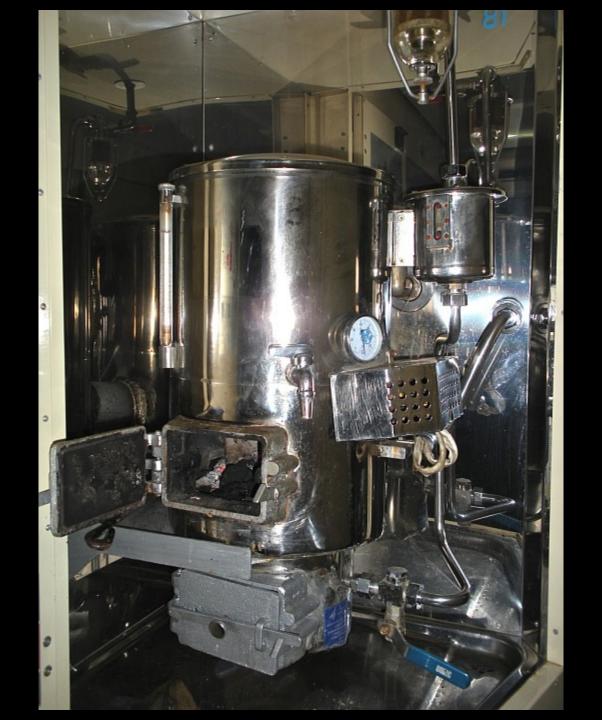

ИЗ СВЕЖЕЙ КАПУСТЫ С ПТИЦЕЙ<br>BORSCH (CABBAGE SOUP WITH BEET) WITH POULTRY                                | 335/35 | 230 |
| БОРЩ ИЗ СВЕЖЕЙ КАПУСТЫ С ГОВЯДИНОЙ<br>BORSCH (CABBAGE SOUP WITH BEET) WITH BEEF                                | 335/35 | 250 |
| COASHKA CEOPHAS MSCHAS MEAT MIX vegetable mix, olives, sour cream, greens                                      | 350/70 | 300 |
| УХА «ПИКАНТНАЯ» рыба, картофель, масло растительное, зелень SAVORY FISH SOUP Fish, potatoes, clive oil, greens | 350/50 | 280 |



## DINING CAR PRICES - 2014

4-COURSE MEAL CAN
COST FROM \$20 TO \$45
(NOT INCLUDING DRINKS)
IN A FULL-SERVICE DINING
CAR

### NEW DINING OPTION

- TICKET "WITH SERVICES"
- INCLUDES LIGHT
  BREAKFAST & COOKED
  DINNER SERVED IN
  PASSENGER'S SLEEPING
  CABIN OR IN DINING CAR

























## SPECIAL LUXURY TRAINS



- PRIVATE
  CHARTER
  TRAINS
- POST-SOVIET
  ERA: 1990s PRESENT

## 4 PRIVATE TRAIN COMPANIES

- OPERATE ON TRANS-SIBERIAN ROUTE
- REFURBISHED SOVIET-ERA VIP CARS & NEWLY BUILT CARS (NOSTALGIA)
- ALL-INCLUSIVE TOURS
- PRICES / PERSON: \$6,000 \$34,000 FOR 12 18 DAY TOURS

# LUXURY DINING TODAY



### GOLDEN EAGLE TRANS-SIBERIAN EXPRESS









## **GOLDEN EAGLE TRAIN**

- ONLY COMPLETELY "EN SUITE" PRIVATE TRAIN IN RUSSIA
- NEW \$25 MILLION TRAIN (2007)
- OPERATES ON ENTIRE TRANS-SIBERIAN ROUTE (MOSCOW – VLADIVOSTOK)
- MOST EXPENSIVE TRAIN TOUR

































































































## CONCLUSION



- COMINGFULLCIRCLE
- PLUS ÇA CHANGE...

Hudgins

## The Other Side of Russia





Texas