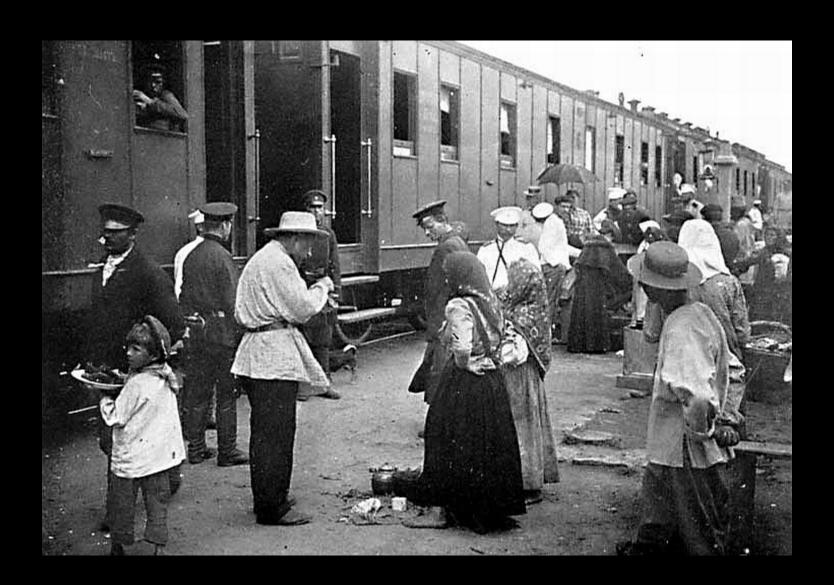

## DINING ON THE TRANS-SIBERIAN RAILROAD THE EARLY YEARS: 1890s

#### FOOD SOURCES

- FOODS BROUGHT FROM HOME
- STATION RESTAURANTS
   & BUFFETS
- PLATFORM VENDORS

INCO A SARKER BY CO. H. HARCY BARRASO

PRIOR OF F. DO HACKET

A Correspondent series 1—" All the cital stations on the Trave-liberian limitery labbe a room which is could the belief. The cital stations are like the could be facilities that the could be some of the station. And it is considered to be sufficiently also the cital could be completed one on the call-sey do not be maximated applied to the call-sey do not be maximated applied to price of the country of the co

### RAILROAD FOOD SERVICES

- FULL-SERVICE DINING CARS ON SOME TRAINS ("INTERNATIONAL TRAINS")
- FOOD-SERVICE VARIED CONSIDERABLY DEPENDING ON TYPE OF TRAIN
- PASSENGERS ALSO BROUGHT THEIR OWN FOOD OR BOUGHT FOOD FROM PLATFORM VENDORS