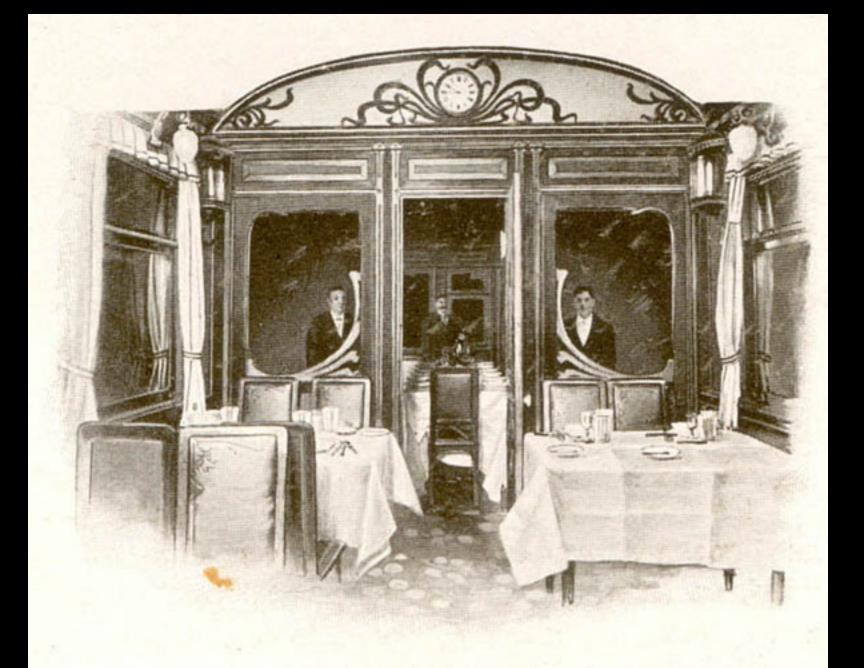

### ...SOME BETTER TRAINS HAD NICER DINING CARS TO ATTRACT FOREIGN TRAVELERS IN 1930s

### RAILROAD FOOD SERVICES

- FULL-SERVICE DINING CARS ON SOME TRAINS ("INTERNATIONAL TRAINS")
- FOOD-SERVICE VARIED CONSIDERABLY DEPENDING ON TYPE OF TRAIN
- PASSENGERS ALSO BROUGHT THEIR OWN FOOD OR BOUGHT FOOD FROM PLATFORM VENDORS