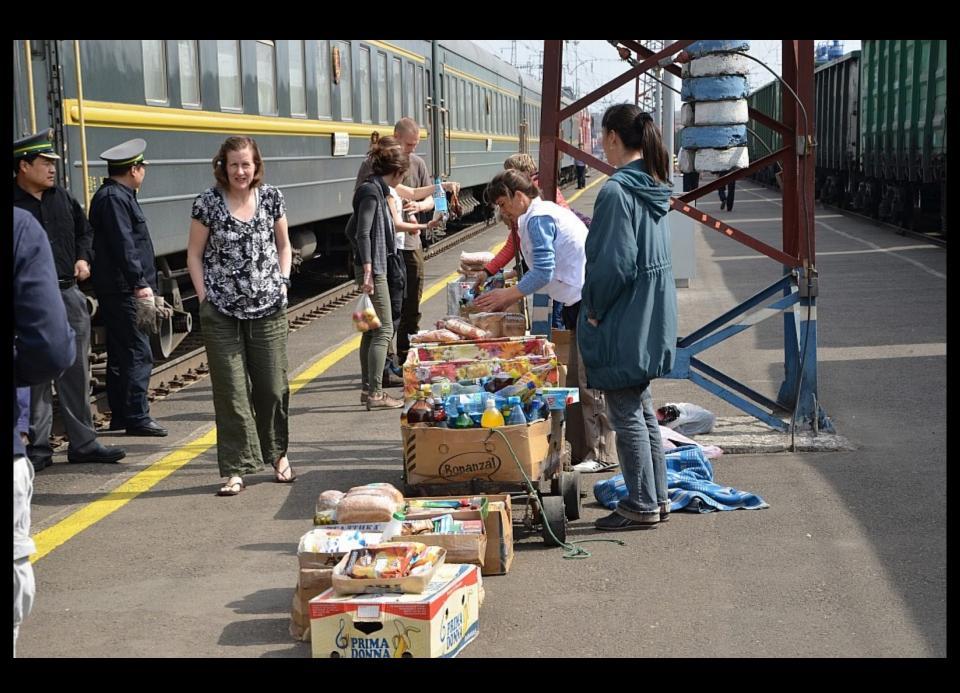

## TRAIN STATION BUFFETS

### RAILROAD FOOD SERVICES

- FULL-SERVICE DINING CARS ON SOME TRAINS ("INTERNATIONAL TRAINS")
- FOOD-SERVICE VARIED CONSIDERABLY DEPENDING ON TYPE OF TRAIN
- PASSENGERS ALSO BROUGHT THEIR OWN FOOD OR BOUGHT FOOD FROM PLATFORM VENDORS