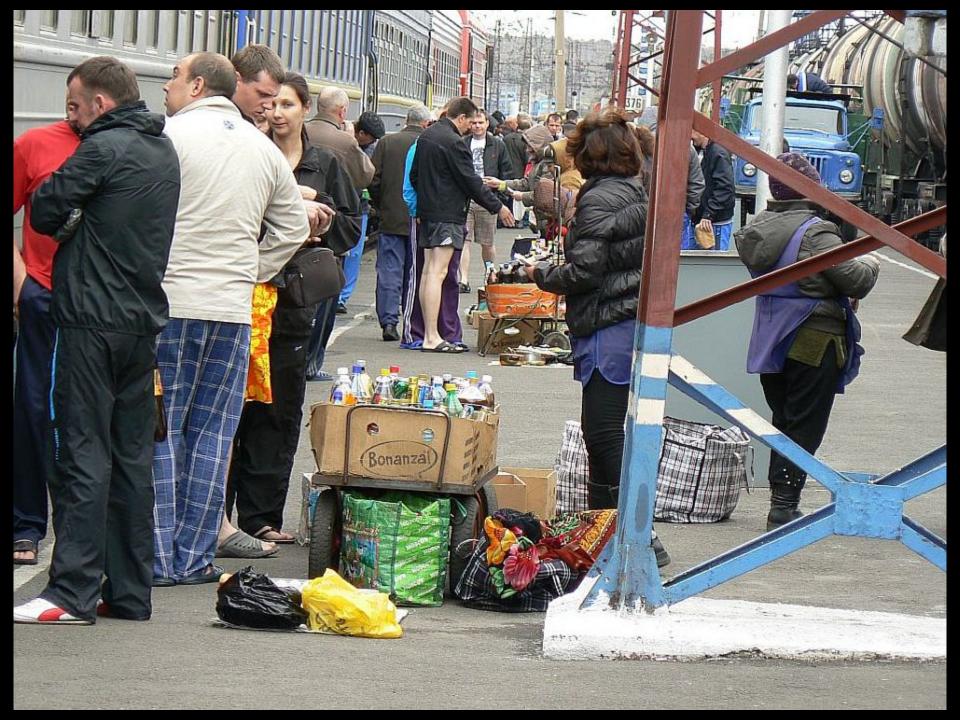

## TRAIN STATION BUFFETS

### RAILROAD FOOD SERVICES

- FULL-SERVICE DINING CARS ON SOME TRAINS ("INTERNATIONAL TRAINS")
- FOOD-SERVICE VARIED CONSIDERABLY DEPENDING ON TYPE OF TRAIN
- PASSENGERS ALSO BROUGHT THEIR OWN FOOD OR BOUGHT FOOD FROM PLATFORM VENDORS