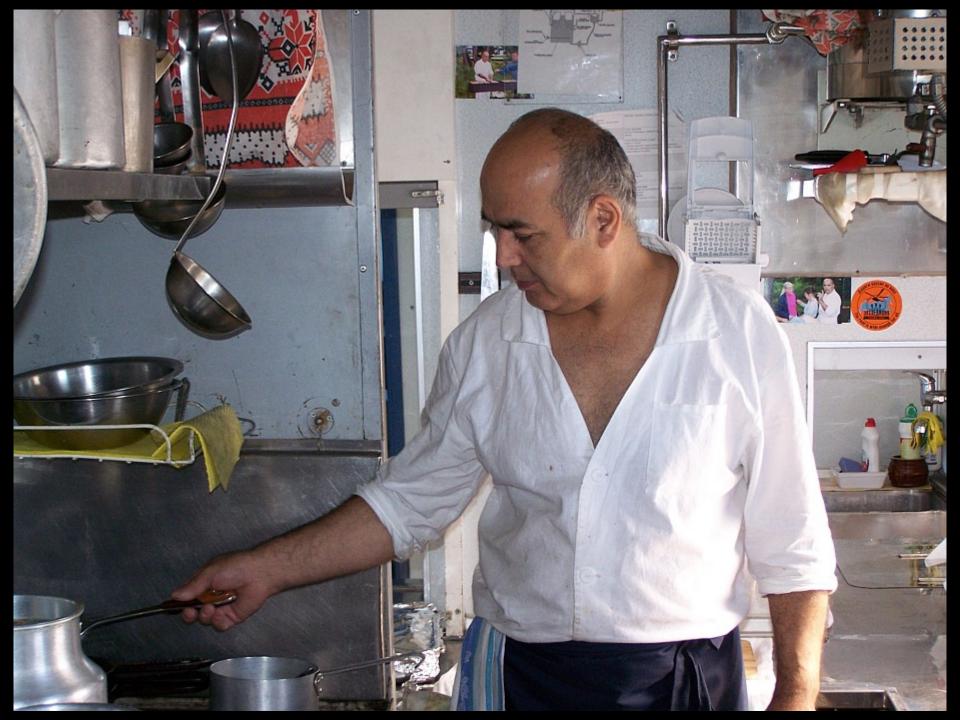

### DINING CARS

### FOOD SERVICE

- PROVIDED BY PRIVATE CONCESSIONAIRES
- VARIES ACCORDING TO VENDOR & PARTICULAR TRAIN
- SOME FULL-SERVICE DINING, SOME ONLY