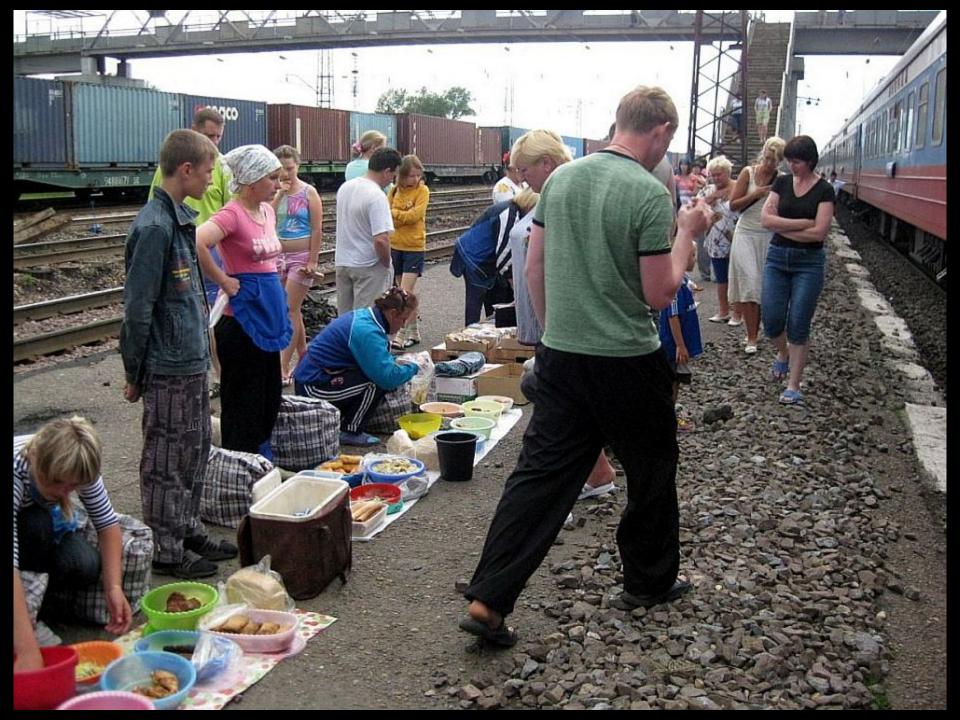

## POST-WORLD WAR



1945 — 1999 **LATER SOVIET& EARLY POST-**SOVIET





### RUSSIAN DINING CARS

- SEATED 48 PEOPLE
- SMALL GALLEY AT ONE END OF DINING CAR
- STAFF: COOK, WAITER/ WAITRESS, BUSBOY

#### DINING CAR MENUS

- OFTEN 10 PAGES LONG, WITH MANY DISHES LISTED
- SELDOM HAD MORE THAN 1 OR 2 CHOICES
- FOOD QUALITY
  GENERALLY POOR

(FOR USE IN PMS, MONDAY, JUNE 21, WITH WIRE STORY BY HENRY BRADSHER)
(NY14-June 19) THE 'NEW BOOK' IN SOVIET BALL TRAVEL A whitees in dining car of Russian railroad takes order of Soviet military men during trip on the road which is a shortest through the Soviet Union from Japan to western Eurapp. Russia is promoting the road to an earner of badly needed foreign currency. (AP Wirephoto) (SEE AP WIRE STORY) (tdi170900stf)1965



EISTORIC MAGES















# TRANS-SIBERIAN RAILROAD DINING

## 21st CENTURY



Russian Railways







## TRAIN STATION BUFFETS







### DINING CARS



### FOOD SERVICE

- PROVIDED BY PRIVATE CONCESSIONAIRES
- VARIES ACCORDING TO VENDOR & PARTICULAR TRAIN
- SOME FULL-SERVICE DINING, SOME ONLY









#### ооо "интранс инвест" Уважаемые пассажиры!

В стоимость вашего билета эконом. класса входит один из рационов питания:

| Основной рацион питания                                                                                 |            | Холодный рацион питания                                                           |     |
|---------------------------------------------------------------------------------------------------------|------------|-----------------------------------------------------------