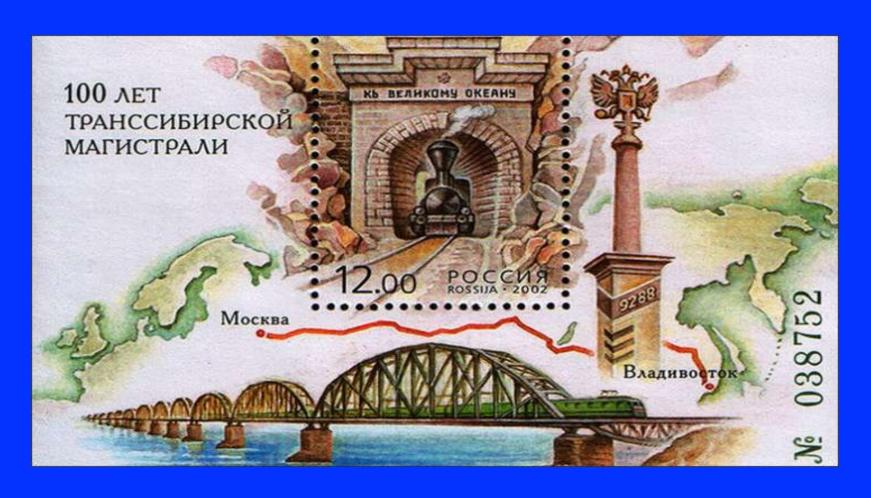

# TRANS-SIBERIAN RAILROAD

- GREATEST ENGINEERING FEAT OF ITS TIME
- 9,288 KILOMETERS / 5,771
   MILES
- WORLD'S LONGEST RAILROAD AT THAT TIME