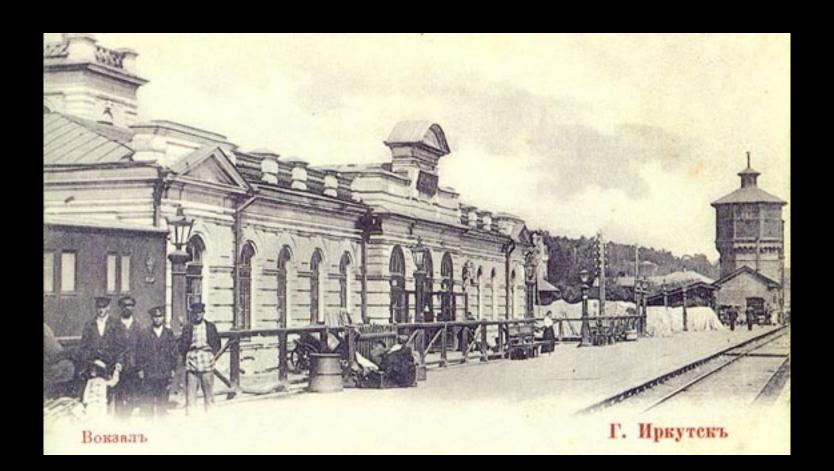

## DINING ON THE TRANS-SIBERIAN RAILROAD THE EARLY YEARS: 1890s

#### FOOD SOURCES

- FOODS BROUGHT FROM HOME
- STATION RESTAURANTS
   & BUFFETS
- PLATFORM VENDORS

INCO A SARKER BY CO. H. HARCY BARRASO

PRIOR OF F. DO HACKET

A Correspondent series 1—" All the cital stations on the Trave-liberian limitery labbe a room which is could the belief. The cital stations are like the could be facilities that the could be some of the station. And it is considered to be sufficiently also the cital could be completed one on the call-sey do not be maximated applied to the call-sey do not be maximated applied to price of the country of the co