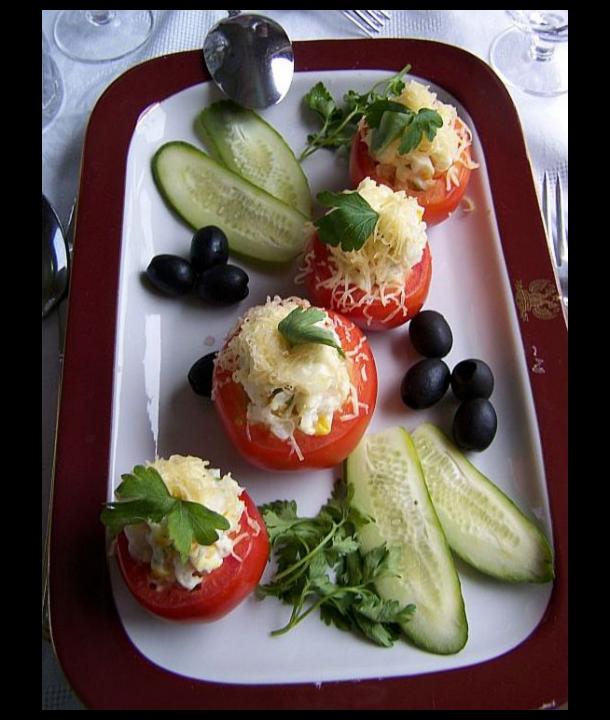

# LUXURY DINING TODAY

### GOLDEN EAGLE TRANS-SIBERIAN EXPRESS

## **GOLDEN EAGLE TRAIN**

- ONLY COMPLETELY "EN SUITE" PRIVATE TRAIN IN RUSSIA
- NEW \$25 MILLION TRAIN (2007)
- OPERATES ON ENTIRE TRANS-SIBERIAN ROUTE (MOSCOW – VLADIVOSTOK)
- MOST EXPENSIVE TRAIN TOUR