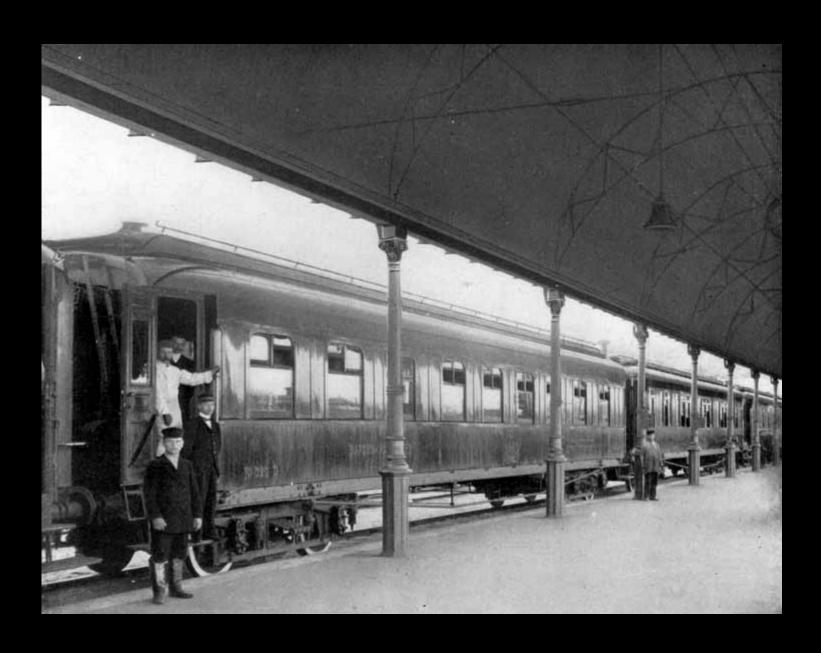

# TWO KINDS OF LUXURY TRAINS TRAINS DESIGNED TO ATTRACT FOREIGN TRAVELERS

BELGIAN WAGONS-LITS
TRAINS
RUSSIAN STATE EXPRESS
TRAINS