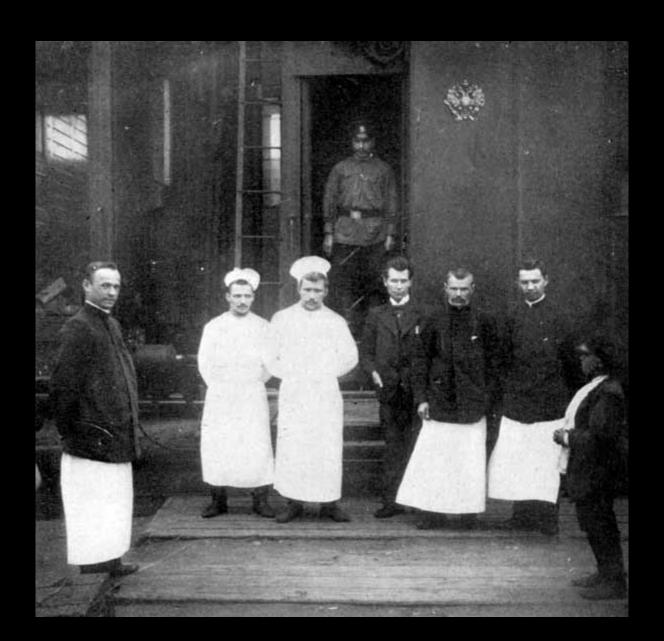

## DINING ON THE TRANS-SIBERIAN RAILROAD THE EARLY YEARS: 1890s

#### FOOD SOURCES

- FOODS BROUGHT FROM HOME
- STATION RESTAURANTS
   & BUFFETS
- PLATFORM VENDORS

INCO A SARKER BY CO. H. HARCY BARRASO

PRIOR OF F. DO HACKET

A Correspondent series 1—" All the cital stations on the Trave-liberian limitery labbe a room which is could the belief. The cital stations are like the could be facilities that the could be some of the station. And it is considered to be sufficiently also the cital could be completed one on the call-sey do not be maximated applied to the call-sey do not be maximated applied to price of the country of the co