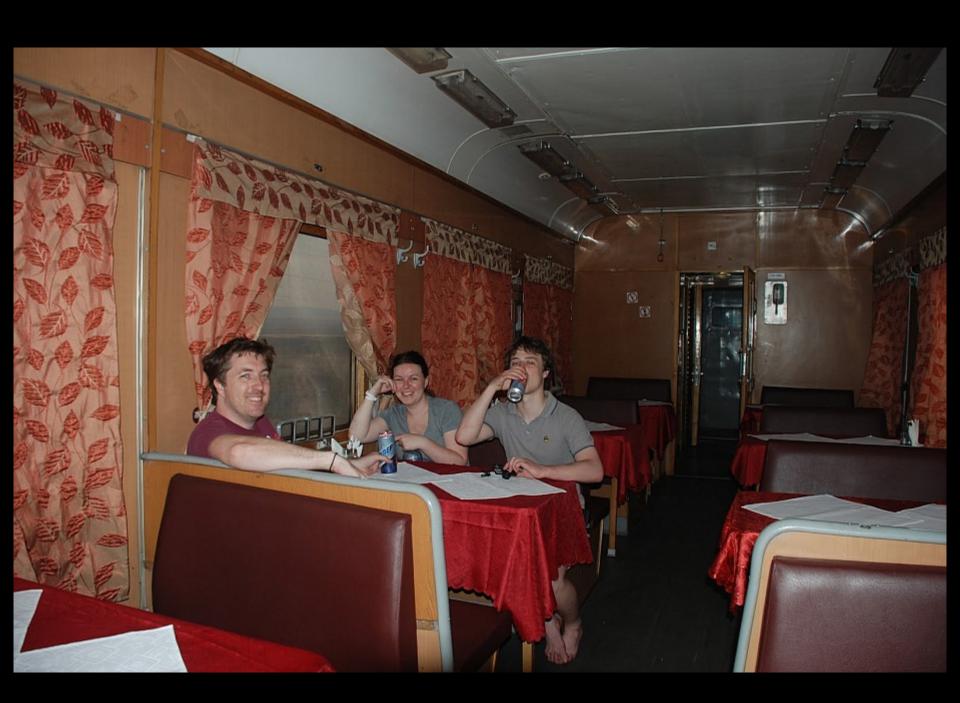

## POST-WORLD WAR



1945 — 1999 **LATER SOVIET& EARLY POST-**SOVIET





### RUSSIAN DINING CARS

- SEATED 48 PEOPLE
- SMALL GALLEY AT ONE END OF DINING CAR
- STAFF: COOK, WAITER/ WAITRESS, BUSBOY

#### DINING CAR MENUS

- OFTEN 10 PAGES LONG, WITH MANY DISHES LISTED
- SELDOM HAD MORE THAN 1 OR 2 CHOICES
- FOOD QUALITY
  GENERALLY POOR

(FOR USE IN PMS, MONDAY, JUNE 21, WITH WIRE STORY BY HENRY BRADSHER)
(NY14-June 19) THE 'NEW BOOK' IN SOVIET BALL TRAVEL A whitees in dining car of Russian railroad takes order of Soviet military men during trip on the road which is a shortest through the Soviet Union from Japan to western Eurapp. Russia is promoting the road to an earner of badly needed foreign currency. (AP Wirephoto) (SEE AP WIRE STORY) (tdi170900stf)1965



EISTORIC MAGES















# TRANS-SIBERIAN RAILROAD DINING

## 21st CENTURY



Russian Railways







## TRAIN STATION BUFFETS







### DINING CARS



### FOOD SERVICE

- PROVIDED BY PRIVATE CONCESSIONAIRES
- VARIES ACCORDING TO VENDOR & PARTICULAR TRAIN
- SOME FULL-SERVICE DINING, SOME ONLY









#### ооо "интранс инвест" Уважаемые пассажиры!

В стоимость вашего билета эконом. класса входит один из рационов питания:

| Основной рацион питания                                                                                 |            | Холодный рацион питания                                                           |     |
|---------------------------------------------------------------------------------------------------------|------------|-----------------------------------------------------