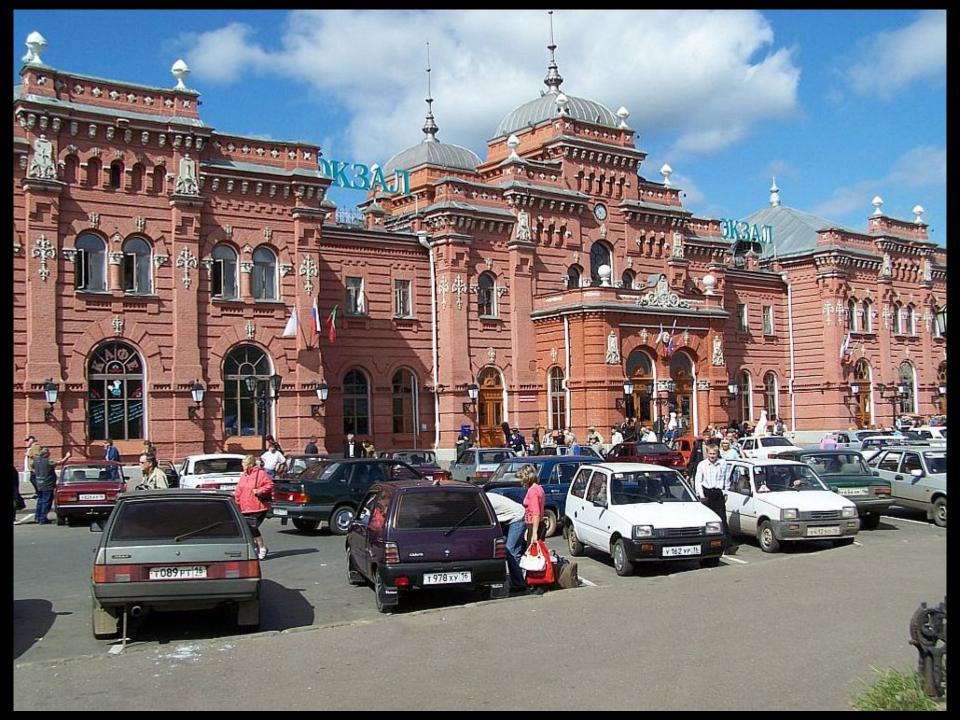

# TRANS-SIBERIAN RAILROAD

- GREATEST ENGINEERING FEAT OF ITS TIME
- 9,288 KILOMETERS / 5,771
   MILES
- WORLD'S LONGEST RAILROAD AT THAT TIME

# 4 TRANS-SIBERIAN ROUTES

- TRANS-SIBERIAN (MOSCOW VLADIVOSTOK)
- TRANS-MANCHURIAN (MOSCOW VLADIVOSTOK, NOW BEIJING)
- TRANS-MONGOLIAN (MOSCOW ULAAN BAATAR – BEJING)
- B-A-M (TAISHET SOVIETSKY GAVAN (PACIFIC OCEAN)