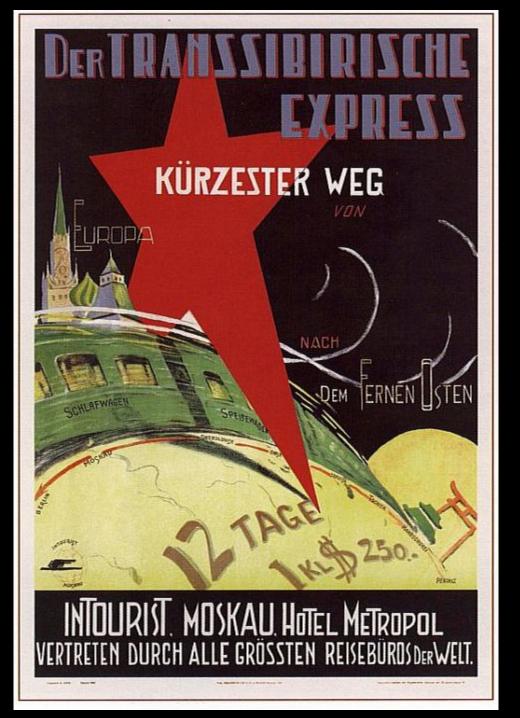

# TRANS-SIBERIAN EXPRESS

THE FASTEST AND MOST COMFORTABLE ROUTE
BETWEEN EUROPE AND THE FAR EAST

### RAILROAD FOOD SERVICES

- FULL-SERVICE DINING CARS ON SOME TRAINS ("INTERNATIONAL TRAINS")
- FOOD-SERVICE VARIED CONSIDERABLY DEPENDING ON TYPE OF TRAIN
- PASSENGERS ALSO BROUGHT THEIR OWN FOOD OR BOUGHT FOOD FROM PLATFORM VENDORS