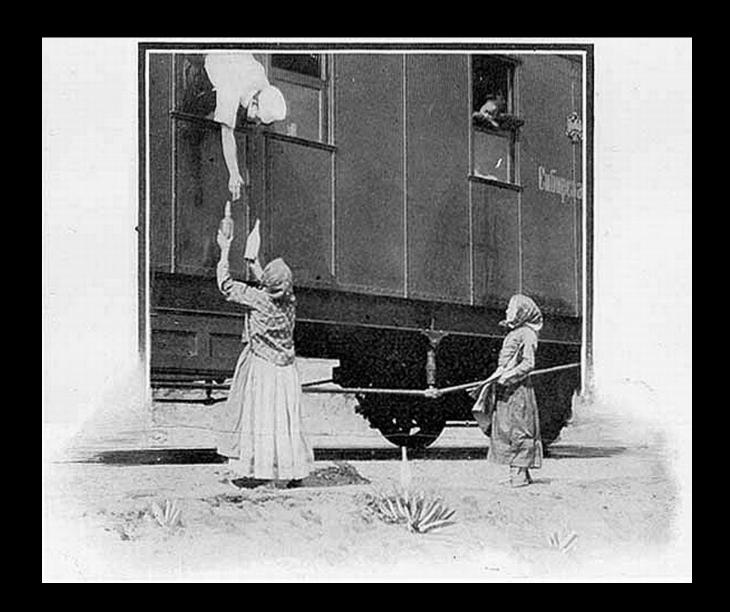

#### FOOD SOURCES

- FOODS BROUGHT FROM HOME
- STATION RESTAURANTS
   & BUFFETS
- PLATFORM VENDORS

INCO A SARKER BY CO. H. HARCY BARRASO

PRIOR OF F. DO HACKET

A Correspondent series 1—" All the cital stations on the Trave-liberian limitery labbe a room which is could the belief. The cital stations are like the could be facilities that the could be some of the station. And it is considered to be sufficiently also the cital could be completed one on the call-sey do not be maximated applied to the call-sey do not be maximated applied to price of the country of the co

### RAILROAD FOOD SERVICES

- FULL-SERVICE DINING CARS ON SOME TRAINS ("INTERNATIONAL TRAINS")
- FOOD-SERVICE VARIED CONSIDERABLY DEPENDING ON TYPE OF TRAIN
- PASSENGERS ALSO BROUGHT THEIR OWN FOOD OR BOUGHT FOOD FROM PLATFORM VENDORS