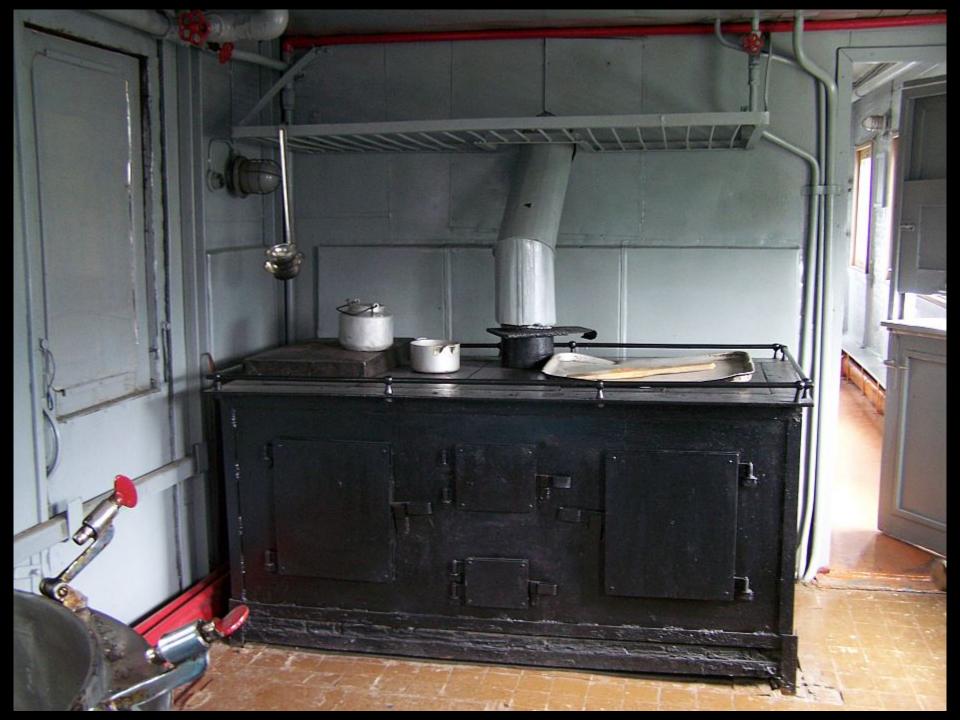

### RUSSIAN DINING CARS

- SEATED 48 PEOPLE
- SMALL GALLEY AT ONE END OF DINING CAR
- STAFF: COOK, WAITER/ WAITRESS, BUSBOY