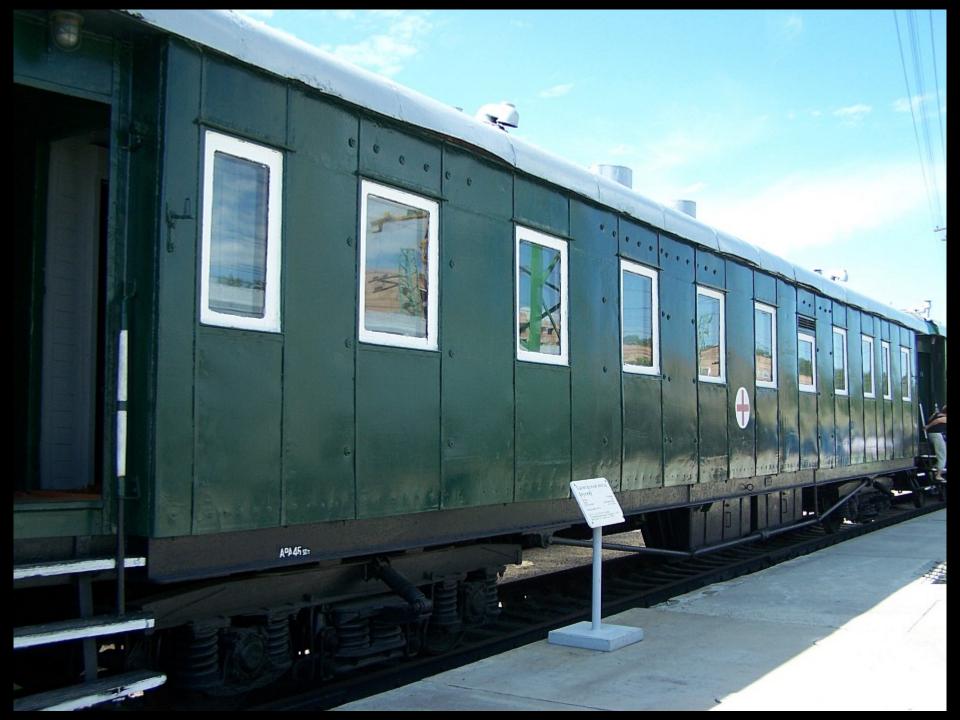

### RUSSIAN DINING CARS

- SEATED 48 PEOPLE
- SMALL GALLEY AT ONE END OF DINING CAR
- STAFF: COOK, WAITER/ WAITRESS, BUSBOY

### DINING CARS