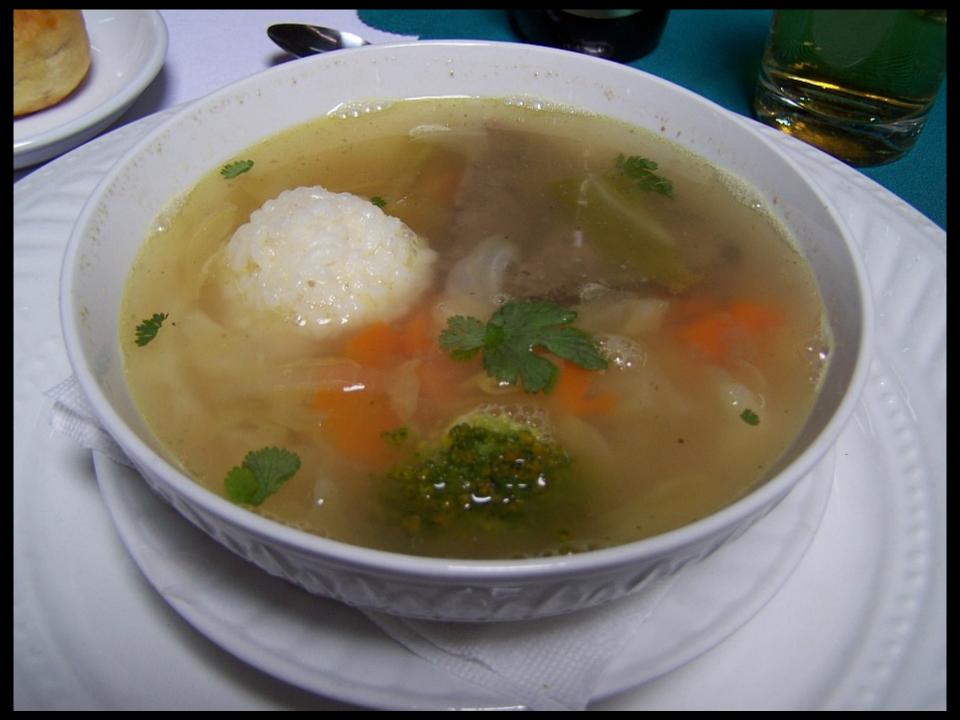

#### СУПЫ, БОРШИ, СОЛЯНКИ SOUR BORSCH, SOLYANKA

| CУП-ЛАПША ГРИБНАЯ С ПТИЦЕЙ NOODLE SOUP (MUSHROOMS WITH POULTRY)                                                | 335/35 | 200 |
|----------------------------------------------------------------------------------------------------------------|--------|-----|
| СУП-ЛАПША ГРИБНАЯ С ГОВЯДИНОЙ NOODLE SOUP (MUSHROOMS WITH BEEF)                                                | 535/35 | 230 |
| БОРШ ИЗ СВЕЖЕЙ КАПУСТЫ С ПТИЦЕЙ<br>BORSCH (CABBAGE SOUP WITH BEET) WITH POULTRY                                | 335/35 | 230 |
| БОРЩ ИЗ СВЕЖЕЙ КАПУСТЫ С ГОВЯДИНОЙ<br>BORSCH (CABBAGE SOUP WITH BEET) WITH BEEF                                | 335/35 | 250 |
| COASHKA CEOPHAS MSCHAS MEAT MIX vegetable mix, olives, sour cream, greens                                      | 350/70 | 300 |
| УХА «ПИКАНТНАЯ» рыба, картофель, масло растительное, зелень SAVORY FISH SOUP Fish, potatoes, clive oil, greens | 350/50 | 280 |