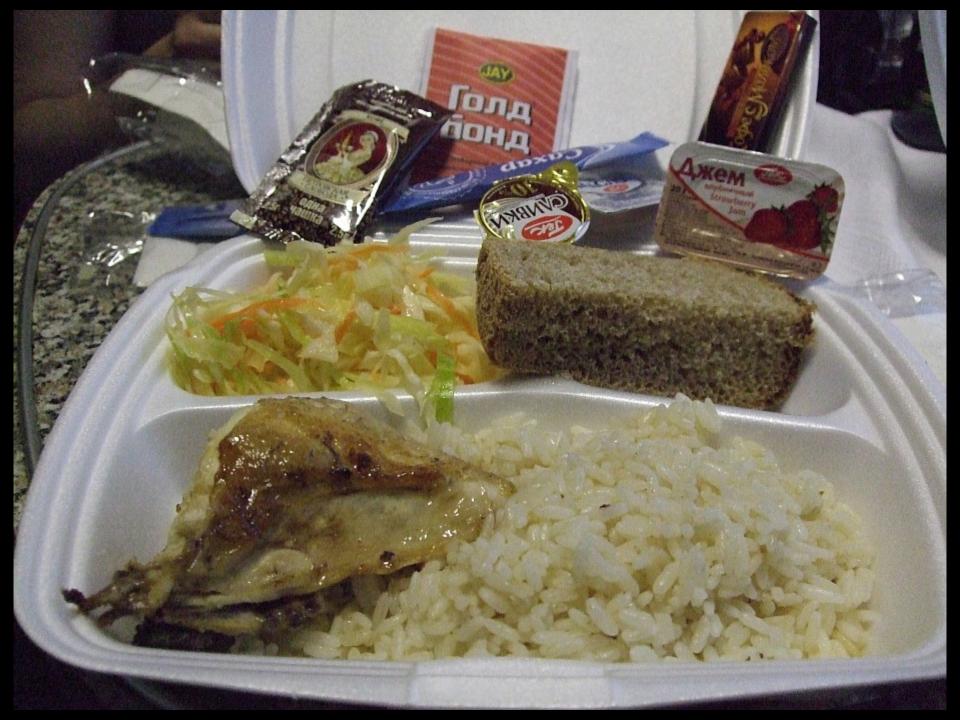

### RAILROAD FOOD SERVICES

- FULL-SERVICE DINING CARS ON SOME TRAINS ("INTERNATIONAL TRAINS")
- FOOD-SERVICE VARIED CONSIDERABLY DEPENDING ON TYPE OF TRAIN
- PASSENGERS ALSO BROUGHT THEIR OWN FOOD OR BOUGHT FOOD FROM PLATFORM VENDORS