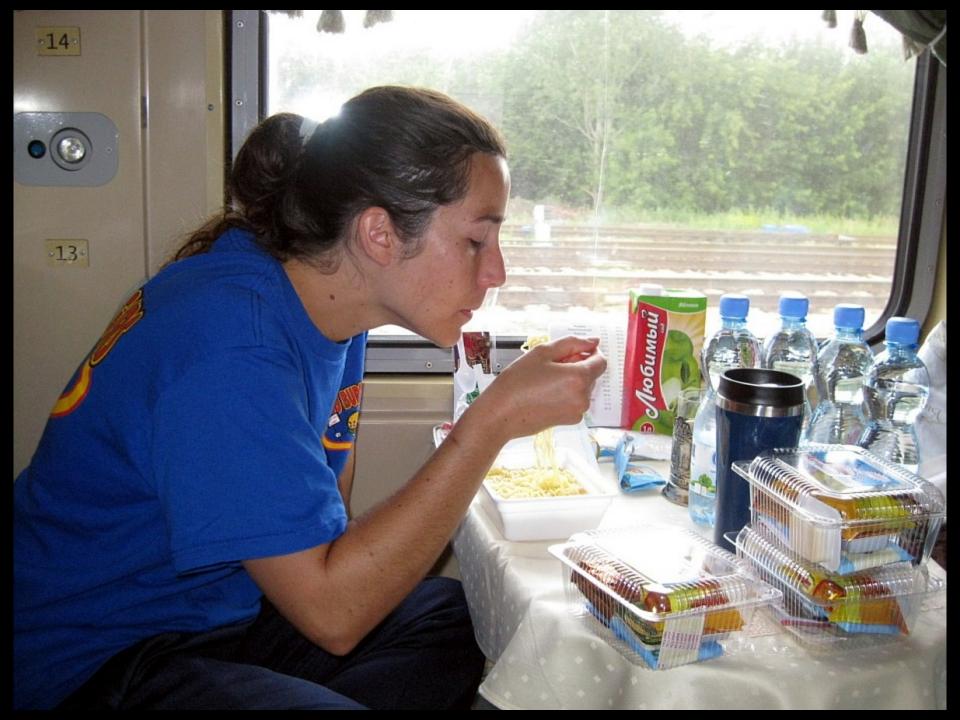

### RAILROAD FOOD SERVICES

- FULL-SERVICE DINING CARS ON SOME TRAINS ("INTERNATIONAL TRAINS")
- FOOD-SERVICE VARIED CONSIDERABLY DEPENDING ON TYPE OF TRAIN
- PASSENGERS ALSO BROUGHT THEIR OWN FOOD OR BOUGHT FOOD FROM PLATFORM VENDORS

### NEW DINING OPTION

- TICKET "WITH SERVICES"
- INCLUDES LIGHT
  BREAKFAST & COOKED
  DINNER SERVED IN
  PASSENGER'S SLEEPING
  CABIN OR IN DINING CAR