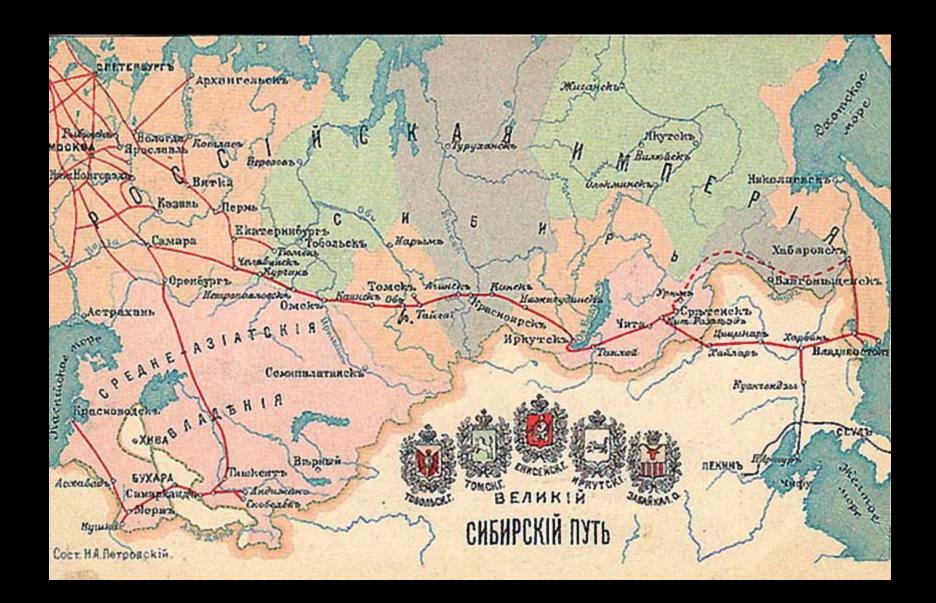

# TRANS-SIBERIAN RAILROAD

- GREATEST ENGINEERING FEAT OF ITS TIME
- 9,288 KILOMETERS / 5,771
   MILES
- WORLD'S LONGEST RAILROAD AT THAT TIME

# 4 TRANS-SIBERIAN ROUTES

- TRANS-SIBERIAN (MOSCOW VLADIVOSTOK)
- TRANS-MANCHURIAN (MOSCOW VLADIVOSTOK, NOW BEIJING)
- TRANS-MONGOLIAN (MOSCOW ULAAN BAATAR – BEJING)
- B-A-M (TAISHET SOVIETSKY GAVAN (PACIFIC OCEAN)