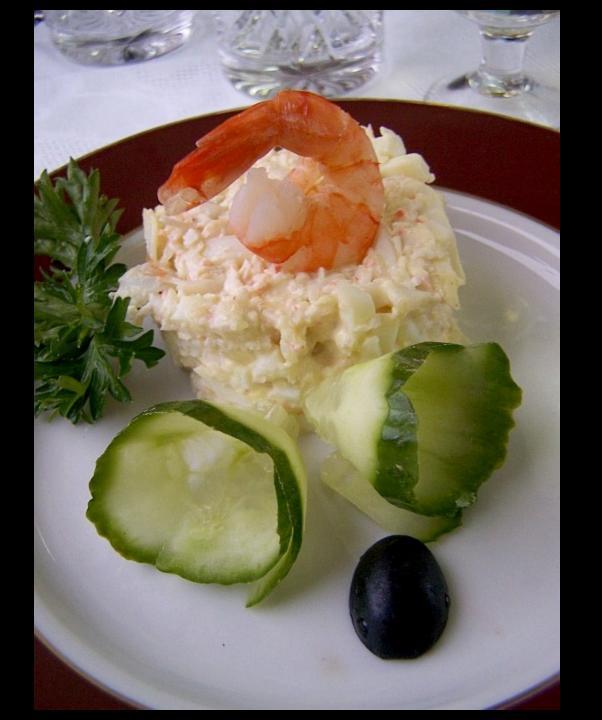

# LUXURY DINING TODAY

### GOLDEN EAGLE TRANS-SIBERIAN EXPRESS

## **GOLDEN EAGLE TRAIN**

- ONLY COMPLETELY "EN SUITE" PRIVATE TRAIN IN RUSSIA
- NEW \$25 MILLION TRAIN (2007)
- OPERATES ON ENTIRE TRANS-SIBERIAN ROUTE (MOSCOW – VLADIVOSTOK)
- MOST EXPENSIVE TRAIN TOUR