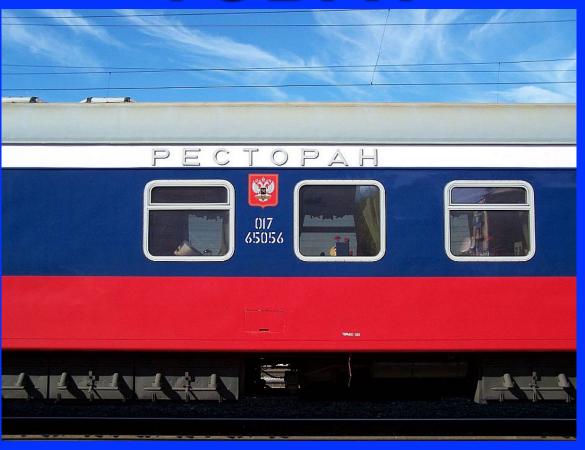

| 350/70 | 300 |
| УХА «ПИКАНТНАЯ» рыба, картофель, масло растительное, зелень SAVORY FISH SOUP Fish, potatoes, clive oil, greens | 350/50 | 280 |



## DINING CAR PRICES - 2014

4-COURSE MEAL CAN
COST FROM \$20 TO \$45
(NOT INCLUDING DRINKS)
IN A FULL-SERVICE DINING
CAR

### NEW DINING OPTION

- TICKET "WITH SERVICES"
- INCLUDES LIGHT
  BREAKFAST & COOKED
  DINNER SERVED IN
  PASSENGER'S SLEEPING
  CABIN OR IN DINING CAR

























## SPECIAL LUXURY TRAINS



- PRIVATE
  CHARTER
  TRAINS
- POST-SOVIET
  ERA: 1990s PRESENT

## 4 PRIVATE TRAIN COMPANIES

- OPERATE ON TRANS-SIBERIAN ROUTE
- REFURBISHED SOVIET-ERA VIP CARS & NEWLY BUILT CARS (NOSTALGIA)
- ALL-INCLUSIVE TOURS
- PRICES / PERSON: \$6,000 \$34,000 FOR 12 18 DAY TOURS

# LUXURY DINING TODAY



### GOLDEN EAGLE TRANS-SIBERIAN EXPRESS









## **GOLDEN EAGLE TRAIN**

- ONLY COMPLETELY "EN SUITE" PRIVATE TRAIN IN RUSSIA
- NEW \$25 MILLION TRAIN (2007)
- OPERATES ON ENTIRE TRANS-SIBERIAN ROUTE (MOSCOW – VLADIVOSTOK)
- MOST EXPENSIVE TRAIN TOUR

































































































## CONCLUSION



- COMINGFULLCIRCLE
- PLUS ÇA CHANGE...

Hudgins

## The Other Side of Russia





Texas A&M

## IPMATHOIO AMETIMA!

## BON APPÉTIT!