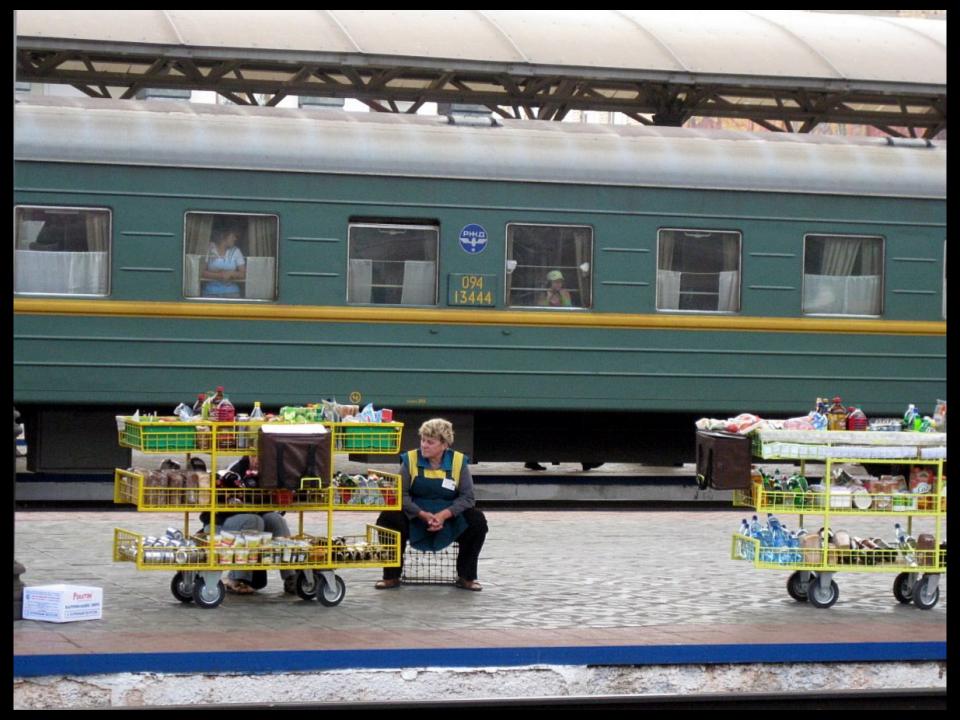

#### FOOD SOURCES

- FOODS BROUGHT FROM HOME
- STATION RESTAURANTS
   & BUFFETS
- PLATFORM VENDORS

INCO A SARKER BY CO. H. HARCY BARRASO

PRIOR OF F. DO HACKET

A Correspondent series 1—" All the cital stations on the Trave-liberian limitery labbe a room which is could the belief. The cital stations are like the could be facilities that the could be some of the station. And it is considered to be sufficiently also the cital could be completed one on the call-sey do not be maximated applied to the call-sey do not be maximated applied to price of the country of the co

### RAILROAD FOOD SERVICES

- FULL-SERVICE DINING CARS ON SOME TRAINS ("INTERNATIONAL TRAINS")
- FOOD-SERVICE VARIED CONSIDERABLY DEPENDING ON TYPE OF TRAIN
- PASSENGERS ALSO BROUGHT THEIR OWN FOOD OR BOUGHT FOOD FROM PLATFORM VENDORS

## TRAIN STATION BUFFETS