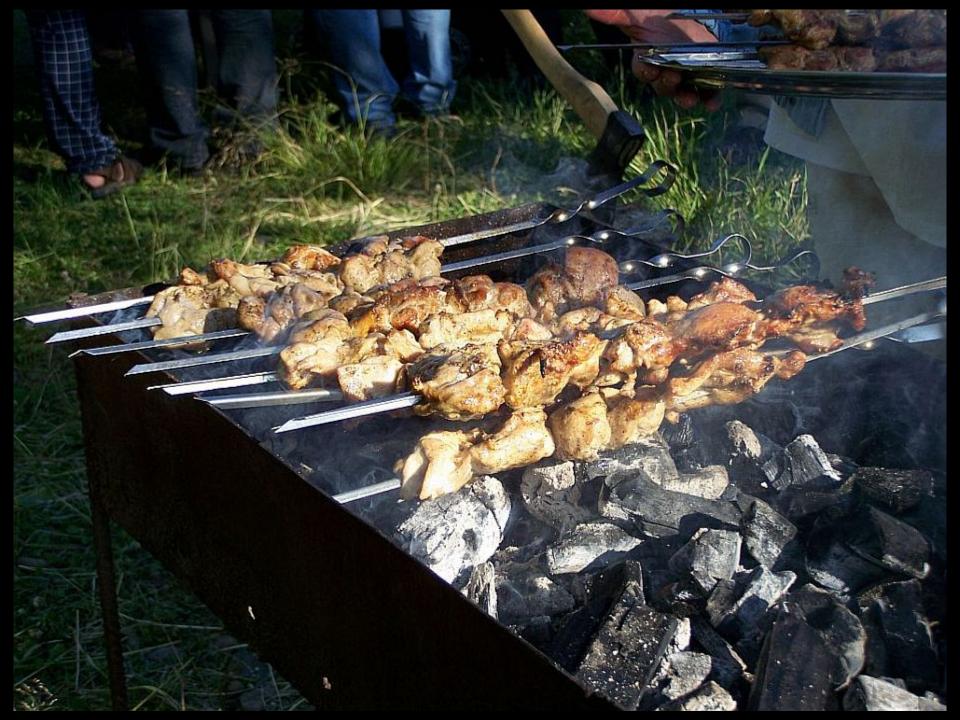

## SPECIAL LUXURY TRAINS

- PRIVATE
  CHARTER
  TRAINS
- POST-SOVIET
  ERA: 1990s PRESENT

## 4 PRIVATE TRAIN COMPANIES

- OPERATE ON TRANS-SIBERIAN ROUTE
- REFURBISHED SOVIET-ERA VIP CARS & NEWLY BUILT CARS (NOSTALGIA)
- ALL-INCLUSIVE TOURS
- PRICES / PERSON: \$6,000 \$34,000 FOR 12 18 DAY TOURS