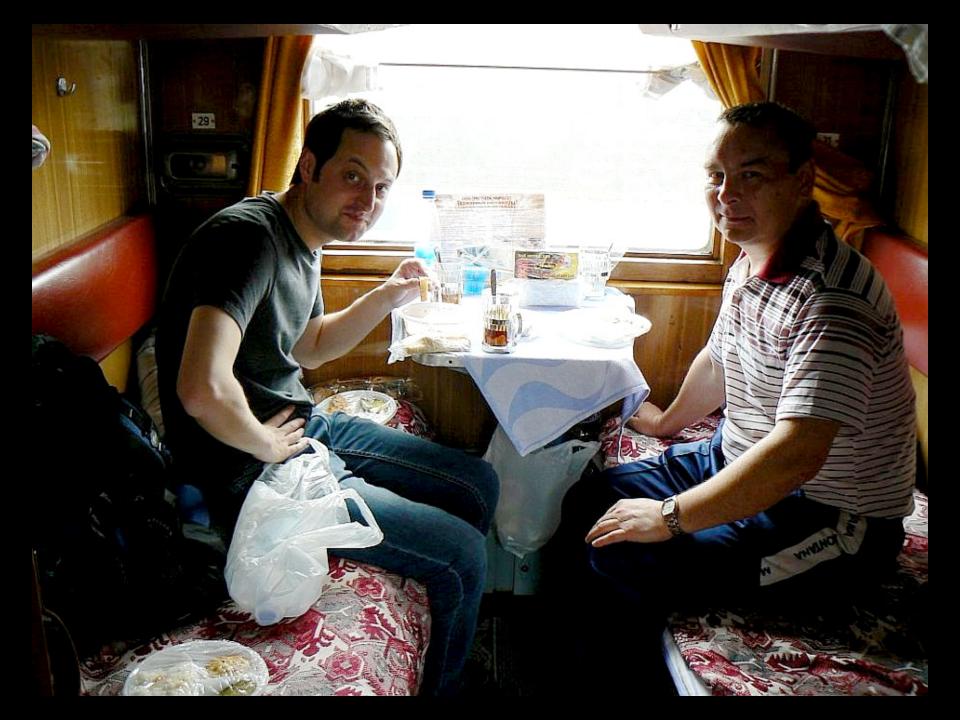

### RUSSIAN DINING CARS

- SEATED 48 PEOPLE
- SMALL GALLEY AT ONE END OF DINING CAR
- STAFF: COOK, WAITER/ WAITRESS, BUSBOY