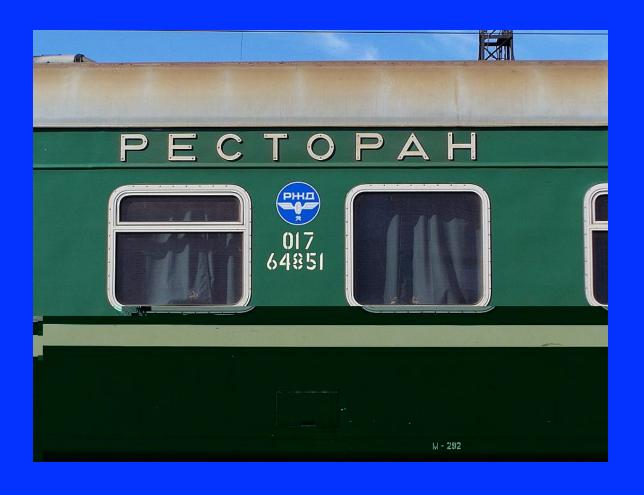

### RUSSIAN DINING CARS

- SEATED 48 PEOPLE
- SMALL GALLEY AT ONE END OF DINING CAR
- STAFF: COOK, WAITER/ WAITRESS, BUSBOY

### DINING CARS