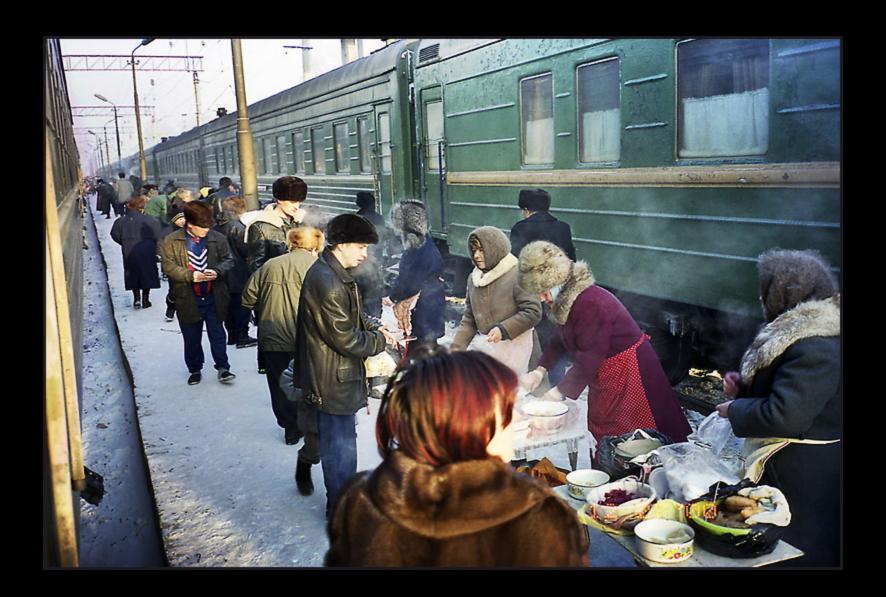

#### FOOD SOURCES

- FOODS BROUGHT FROM HOME
- STATION RESTAURANTS
   & BUFFETS
- PLATFORM VENDORS

INCO A SARKER BY CO. H. HARCY BARRASO

PRIOR OF F. DO HACKET

A Correspondent series 1—" All the cital stations on the Trave-liberian limitery labbe a room which is could the belief. The cital stations are like the could be facilities that the could be some of the station. And it is considered to be sufficiently also the cital could be completed one on the call-sey do not be maximated applied to the call-sey do not be maximated applied to price of the country of the co

## TRAIN STATION BUFFETS