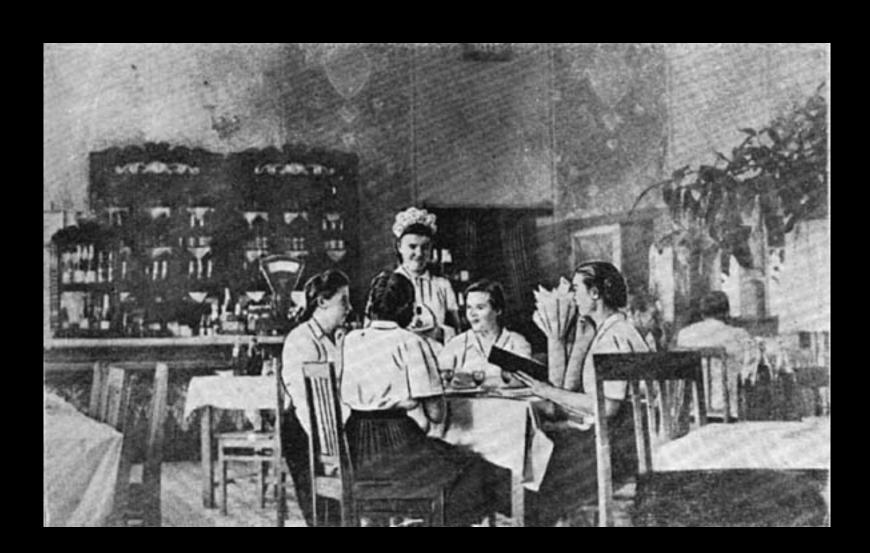

## POST-WORLD WAR

1945 — 1999 **LATER SOVIET& EARLY POST-**SOVIET

### RUSSIAN DINING CARS

- SEATED 48 PEOPLE
- SMALL GALLEY AT ONE END OF DINING CAR
- STAFF: COOK, WAITER/ WAITRESS, BUSBOY

#### DINING CAR MENUS

- OFTEN 10 PAGES LONG, WITH MANY DISHES LISTED
- SELDOM HAD MORE THAN 1 OR 2 CHOICES
- FOOD QUALITY
  GENERALLY POOR

(FOR USE IN PMS, MONDAY, JUNE 21, WITH WIRE STORY BY HENRY BRADSHER)
(NY14-June 19) THE 'NEW BOOK' IN SOVIET BALL TRAVEL A whitees in dining car of Russian railroad takes order of Soviet military men during trip on the road which is a shortest through the Soviet Union from Japan to western Eurapp. Russia is promoting the road to an earner of badly needed foreign currency. (AP Wirephoto) (SEE AP WIRE STORY) (tdi170900stf)1965