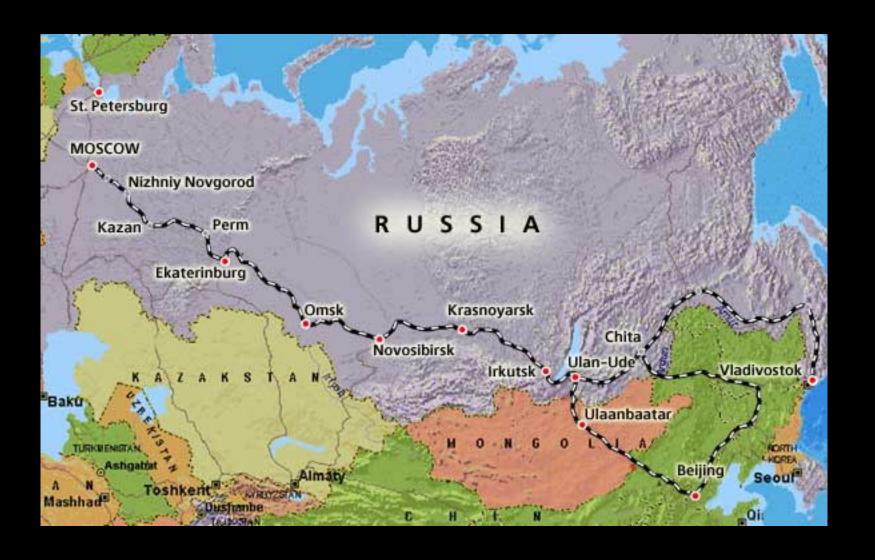

# TRANS-SIBERIAN RAILROAD

- GREATEST ENGINEERING FEAT OF ITS TIME
- 9,288 KILOMETERS / 5,771
   MILES
- WORLD'S LONGEST RAILROAD AT THAT TIME

# 4 TRANS-SIBERIAN ROUTES

- TRANS-SIBERIAN (MOSCOW VLADIVOSTOK)
- TRANS-MANCHURIAN (MOSCOW VLADIVOSTOK, NOW BEIJING)
- TRANS-MONGOLIAN (MOSCOW ULAAN BAATAR – BEJING)
- B-A-M (TAISHET SOVIETSKY GAVAN (PACIFIC OCEAN)