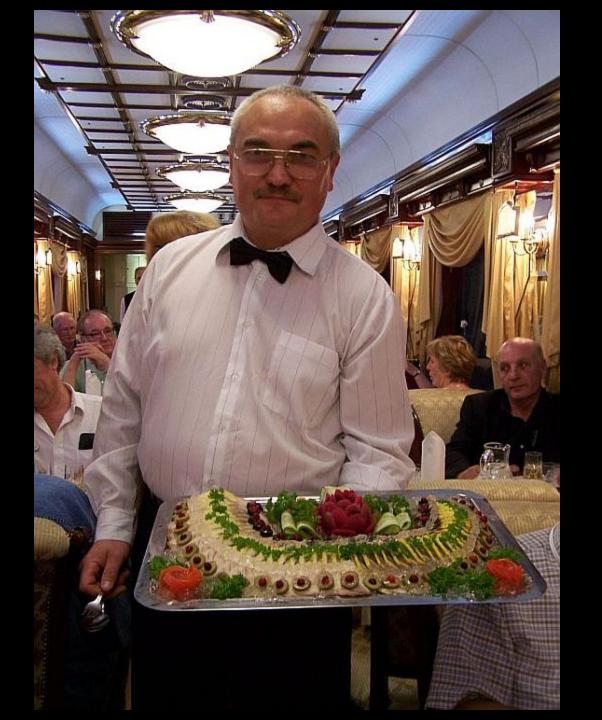

## SPECIAL LUXURY TRAINS

- PRIVATE
  CHARTER
  TRAINS
- POST-SOVIET
  ERA: 1990s PRESENT

## 4 PRIVATE TRAIN COMPANIES

- OPERATE ON TRANS-SIBERIAN ROUTE
- REFURBISHED SOVIET-ERA VIP CARS & NEWLY BUILT CARS (NOSTALGIA)
- ALL-INCLUSIVE TOURS
- PRICES / PERSON: \$6,000 \$34,000 FOR 12 18 DAY TOURS

# LUXURY DINING TODAY