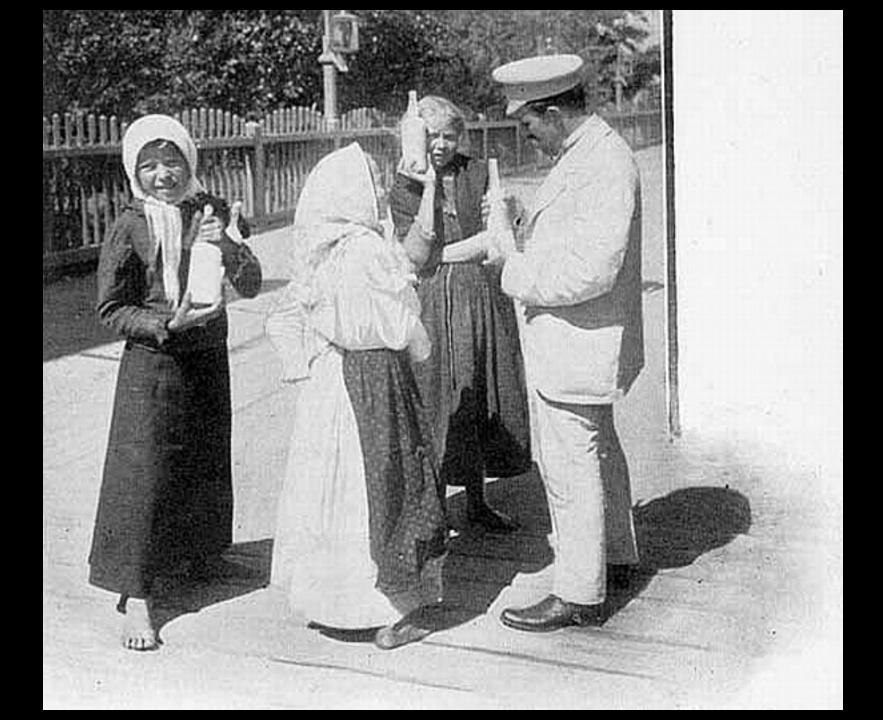

## TRAIN STATION BUFFETS

### RAILROAD FOOD SERVICES

- FULL-SERVICE DINING CARS ON SOME TRAINS ("INTERNATIONAL TRAINS")
- FOOD-SERVICE VARIED CONSIDERABLY DEPENDING ON TYPE OF TRAIN
- PASSENGERS ALSO BROUGHT THEIR OWN FOOD OR BOUGHT FOOD FROM PLATFORM VENDORS