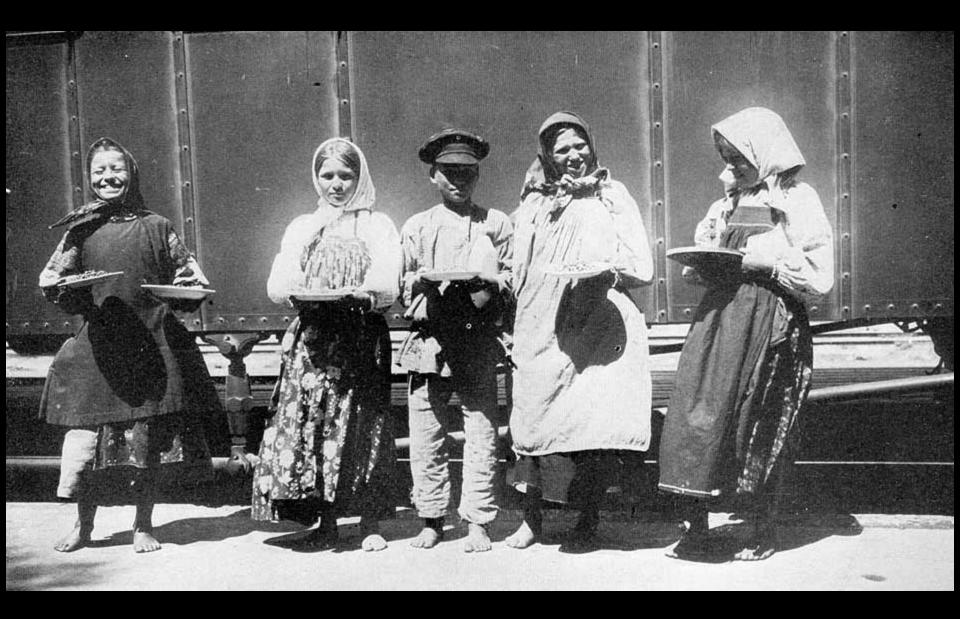

#### FOOD SOURCES

- FOODS BROUGHT FROM HOME
- STATION RESTAURANTS
   & BUFFETS
- PLATFORM VENDORS

INCO A SARKER BY CO. H. HARCY BARRASO

PRIOR OF F. DO HACKET

A Correspondent series 1—" All the cital stations on the Trave-liberian limitery labbe a room which is could the belief. The cital stations are like the could be facilities that the could be some of the station. And it is considered to be sufficiently also the cital could be completed one on the call-sey do not be maximated applied to the call-sey do not be maximated applied to price of the country of the co

### RAILROAD FOOD SERVICES

- FULL-SERVICE DINING CARS ON SOME TRAINS ("INTERNATIONAL TRAINS")
- FOOD-SERVICE VARIED CONSIDERABLY DEPENDING ON TYPE OF TRAIN
- PASSENGERS ALSO BROUGHT THEIR OWN FOOD OR BOUGHT FOOD FROM PLATFORM VENDORS