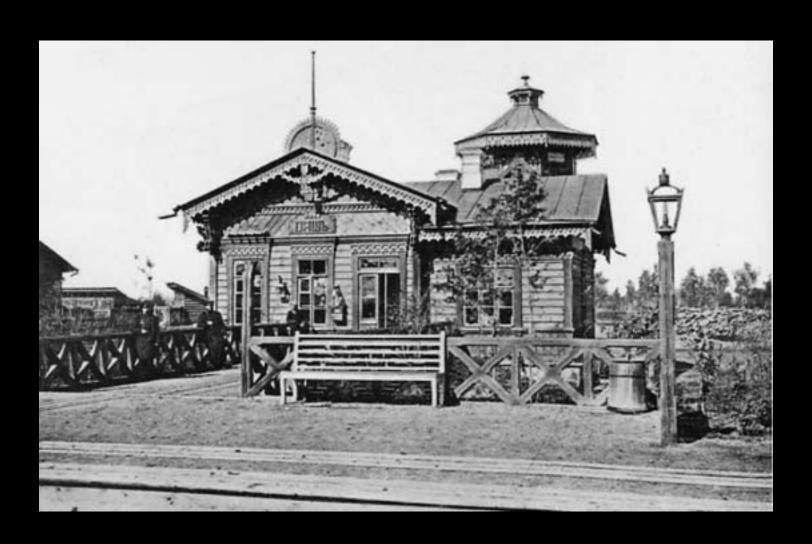

## DINING ON THE TRANS-SIBERIAN RAILROAD THE EARLY YEARS: 1890s

#### FOOD SOURCES

- FOODS BROUGHT FROM HOME
- STATION RESTAURANTS
   & BUFFETS
- PLATFORM VENDORS

INCO A SARKER BY CO. H. HARCY BARRASO

PRIOR OF F. DO HACKET

A Correspondent series 1—" All the cital stations on the Trave-liberian limitery labbe a room which is could the belief. The cital stations are like the could be facilities that the could be some of the station. And it is considered to be sufficiently also the cital could be completed one on the call-sey do not be maximated applied to the call-sey do not be maximated applied to price of the country of the co