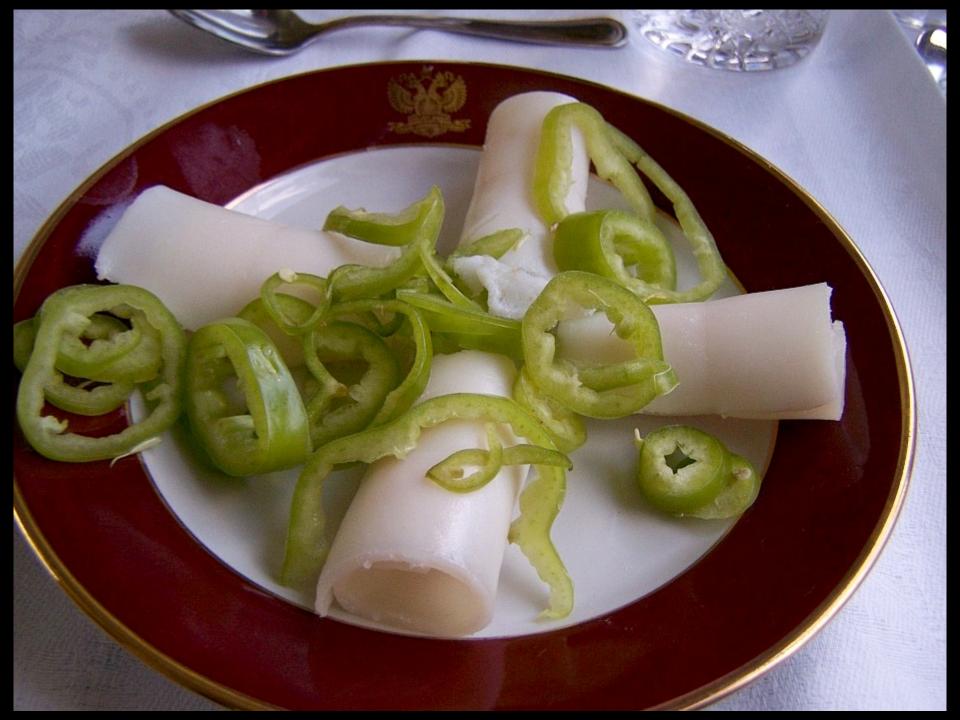

# LUXURY DINING TODAY

### GOLDEN EAGLE TRANS-SIBERIAN EXPRESS

## **GOLDEN EAGLE TRAIN**

- ONLY COMPLETELY "EN SUITE" PRIVATE TRAIN IN RUSSIA
- NEW \$25 MILLION TRAIN (2007)
- OPERATES ON ENTIRE TRANS-SIBERIAN ROUTE (MOSCOW – VLADIVOSTOK)
- MOST EXPENSIVE TRAIN TOUR