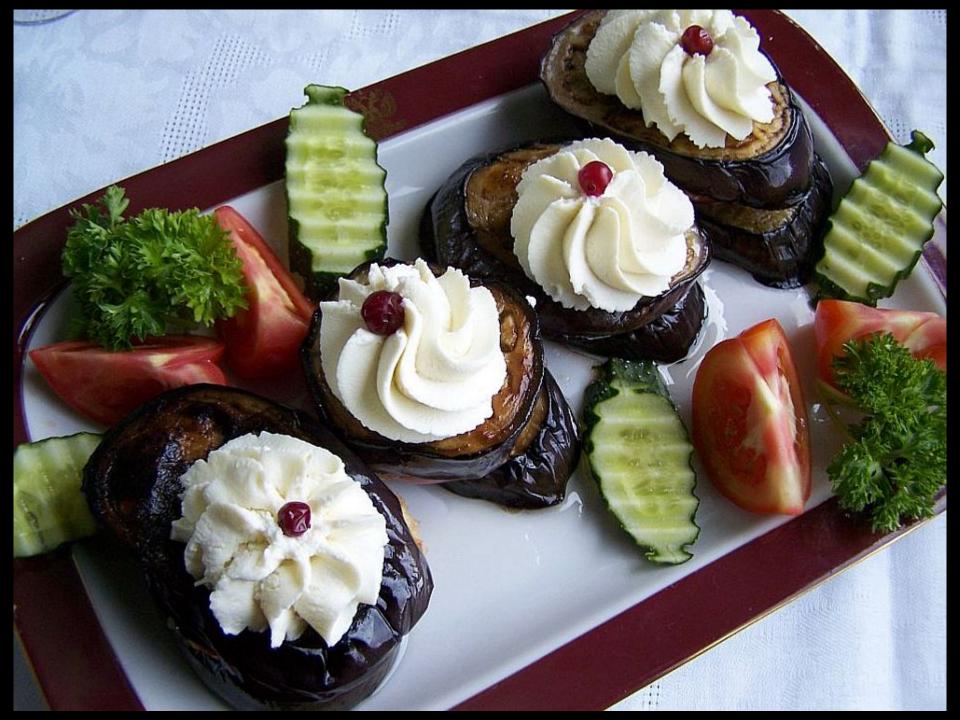

# LUXURY DINING TODAY

### GOLDEN EAGLE TRANS-SIBERIAN EXPRESS

## **GOLDEN EAGLE TRAIN**

- ONLY COMPLETELY "EN SUITE" PRIVATE TRAIN IN RUSSIA
- NEW \$25 MILLION TRAIN (2007)
- OPERATES ON ENTIRE TRANS-SIBERIAN ROUTE (MOSCOW – VLADIVOSTOK)
- MOST EXPENSIVE TRAIN TOUR