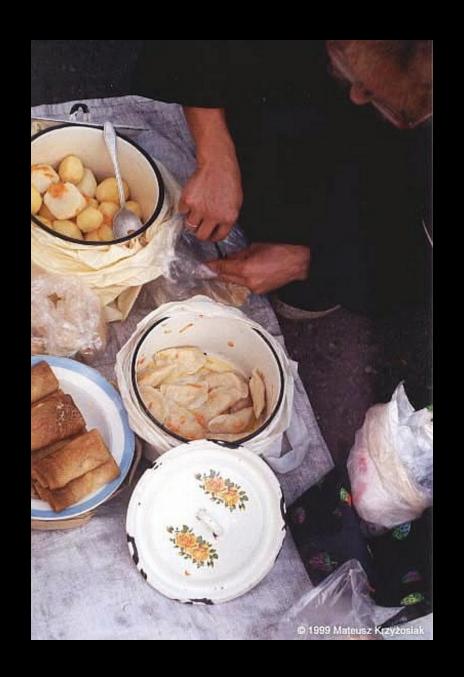

#### FOOD SOURCES

- FOODS BROUGHT FROM HOME
- STATION RESTAURANTS
   & BUFFETS
- PLATFORM VENDORS

INCO A SARKER BY CO. H. HARCY BARRASO

PRIOR OF F. DO HACKET

A Correspondent series 1—" All the cital stations on the Trave-liberian limitery labbe a room which is could the belief. The cital stations are like the could be facilities that the could be some of the station. And it is considered to be sufficiently also the cital could be completed one on the call-sey do not be maximated applied to the call-sey do not be maximated applied to price of the country of the co

EVERYONE FOR HIMSELF: THE DAILY FIGHT FOR FOOD AT A STATION BUFFET ON THE TRANS-SIBERIAN RAILWAY