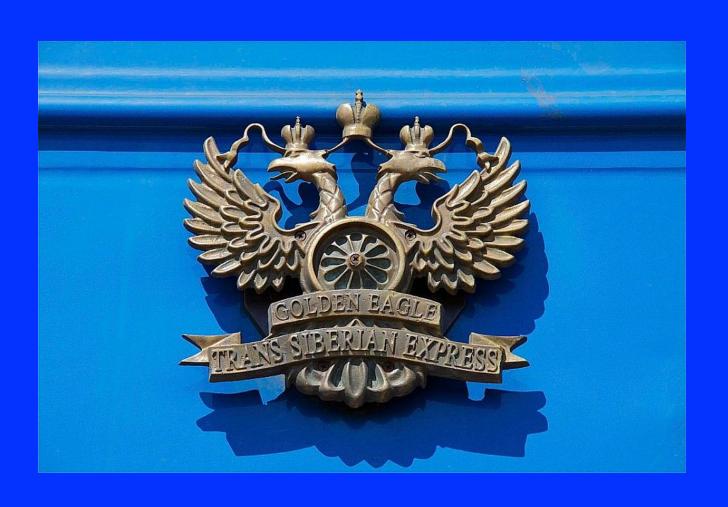

### GOLDEN EAGLE TRANS-SIBERIAN EXPRESS

## **GOLDEN EAGLE TRAIN**

- ONLY COMPLETELY "EN SUITE" PRIVATE TRAIN IN RUSSIA
- NEW \$25 MILLION TRAIN (2007)
- OPERATES ON ENTIRE TRANS-SIBERIAN ROUTE (MOSCOW – VLADIVOSTOK)
- MOST EXPENSIVE TRAIN TOUR