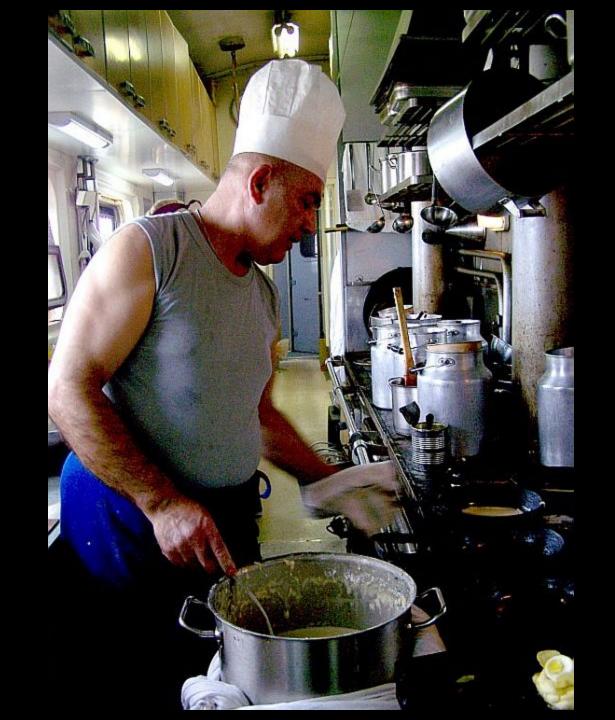

### RUSSIAN DINING CARS

- SEATED 48 PEOPLE
- SMALL GALLEY AT ONE END OF DINING CAR
- STAFF: COOK, WAITER/ WAITRESS, BUSBOY

#### DINING CAR MENUS

- OFTEN 10 PAGES LONG, WITH MANY DISHES LISTED
- SELDOM HAD MORE THAN 1 OR 2 CHOICES
- FOOD QUALITY
  GENERALLY POOR

(FOR USE IN PMS, MONDAY, JUNE 21, WITH WIRE STORY BY HENRY BRADSHER)
(NY14-June 19) THE 'NEW BOOK' IN SOVIET BALL TRAVEL A whitees in dining car of Russian railroad takes order of Soviet military men during trip on the road which is a shortest through the Soviet Union from Japan to western Eurapp. Russia is promoting the road to an earner of badly needed foreign currency. (AP Wirephoto) (SEE AP WIRE STORY) (tdi170900stf)1965