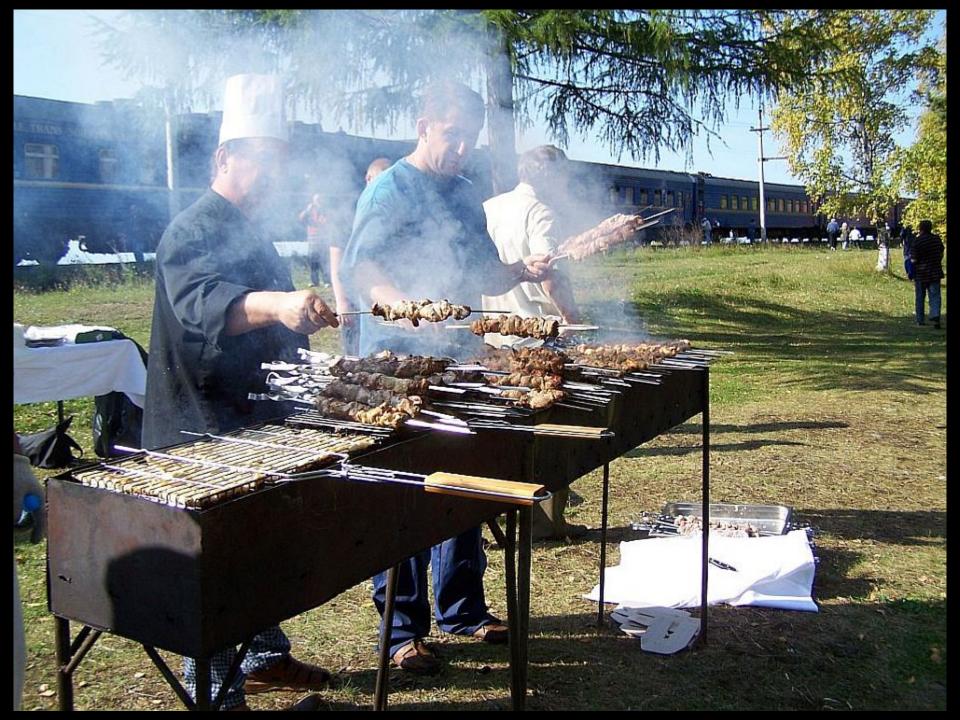

## SPECIAL LUXURY TRAINS

- PRIVATE
  CHARTER
  TRAINS
- POST-SOVIET
  ERA: 1990s PRESENT

## 4 PRIVATE TRAIN COMPANIES

- OPERATE ON TRANS-SIBERIAN ROUTE
- REFURBISHED SOVIET-ERA VIP CARS & NEWLY BUILT CARS (NOSTALGIA)
- ALL-INCLUSIVE TOURS
- PRICES / PERSON: \$6,000 \$34,000 FOR 12 18 DAY TOURS