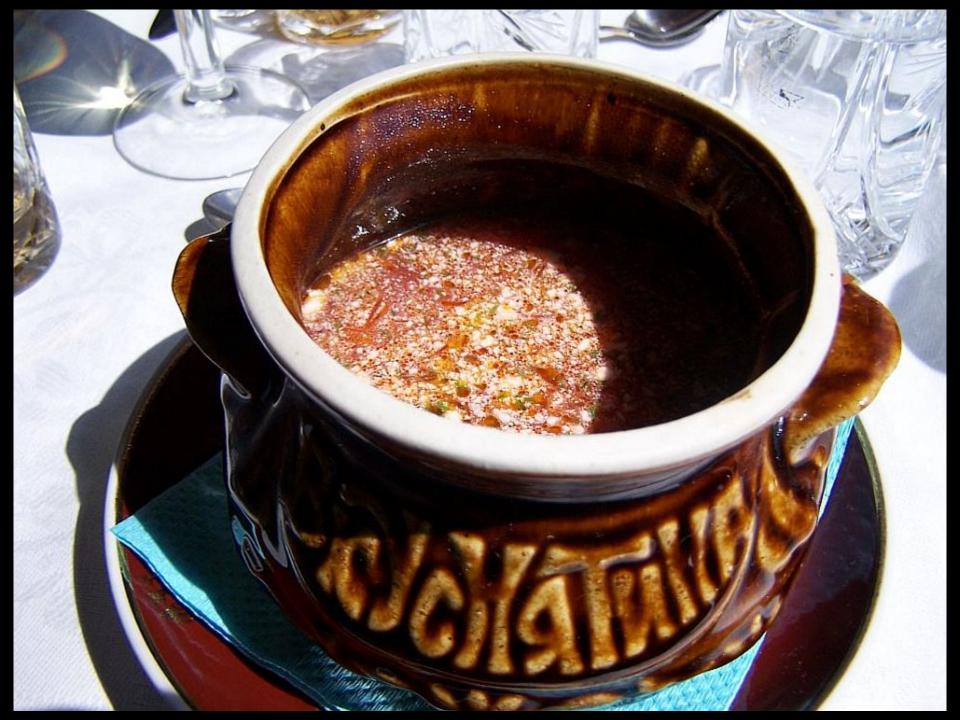

# LUXURY DINING TODAY

### GOLDEN EAGLE TRANS-SIBERIAN EXPRESS

## **GOLDEN EAGLE TRAIN**

- ONLY COMPLETELY "EN SUITE" PRIVATE TRAIN IN RUSSIA
- NEW \$25 MILLION TRAIN (2007)
- OPERATES ON ENTIRE TRANS-SIBERIAN ROUTE (MOSCOW – VLADIVOSTOK)
- MOST EXPENSIVE TRAIN TOUR