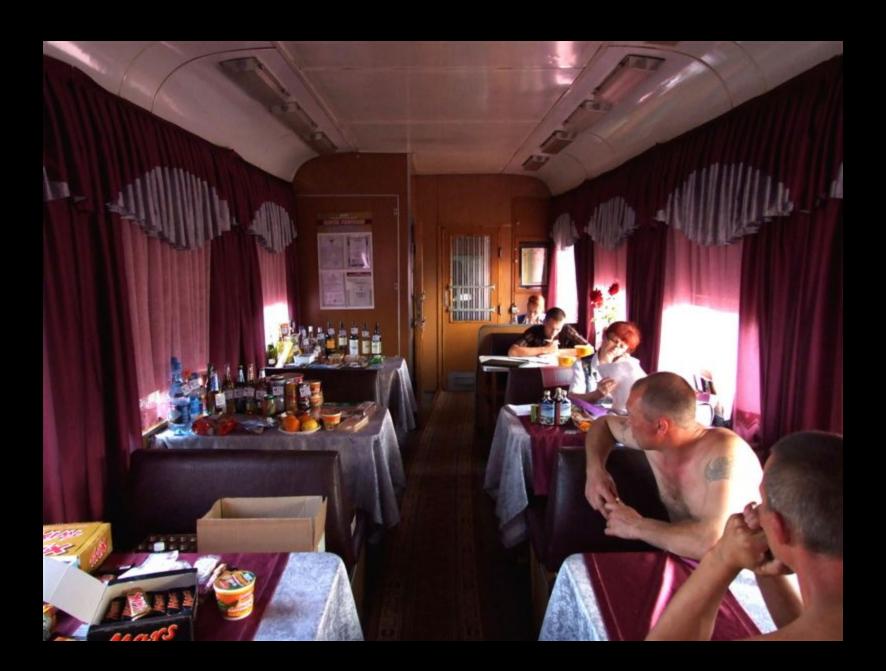

## POST-WORLD WAR

1945 — 1999 **LATER SOVIET& EARLY POST-**SOVIET

### RUSSIAN DINING CARS

- SEATED 48 PEOPLE
- SMALL GALLEY AT ONE END OF DINING CAR
- STAFF: COOK, WAITER/ WAITRESS, BUSBOY

#### DINING CAR MENUS

- OFTEN 10 PAGES LONG, WITH MANY DISHES LISTED
- SELDOM HAD MORE THAN 1 OR 2 CHOICES
- FOOD QUALITY
  GENERALLY POOR

(FOR USE IN PMS, MONDAY, JUNE 21, WITH WIRE STORY BY HENRY BRADSHER)
(NY14-June 19) THE 'NEW BOOK' IN SOVIET BALL TRAVEL A whitees in dining car of Russian railroad takes order of Soviet military men during trip on the road which is a shortest through the Soviet Union from Japan to western Eurapp. Russia is promoting the road to an earner of badly needed foreign currency. (AP Wirephoto) (SEE AP WIRE STORY) (tdi170900stf)1965