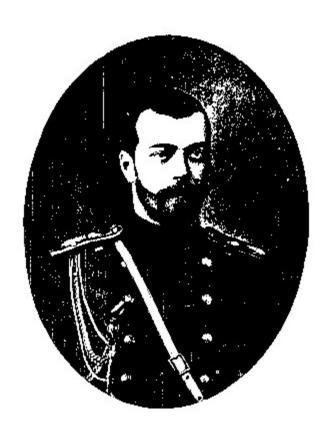

# TRANS-SIBERIAN DINING

1900 – WORLD WAR I

но медены марату

Micholas Alexandrovich,

Autocold of All the Russias

Met A on Pitter of DS colon with the engine borway