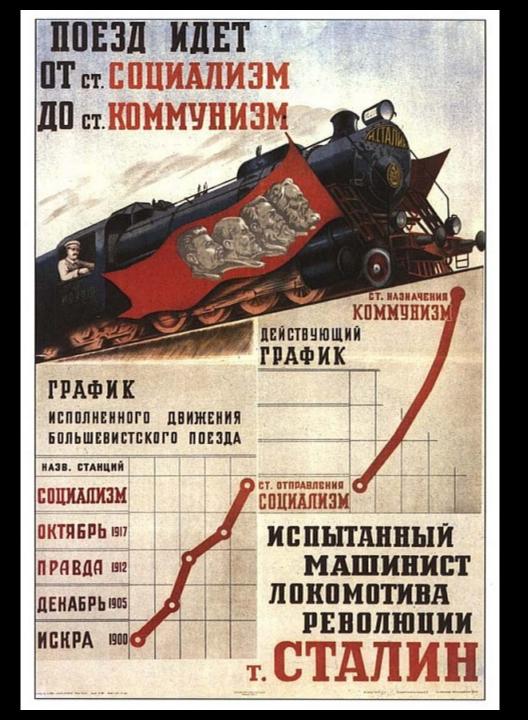

# EARLY SOVIET PERIOD: 1917 - 1945

REVOLUTION, CIVIL WAR, RAPID INDUSTRIALIZATION, WORLD WAR II

### CIVIL WAR 1918 - 1922