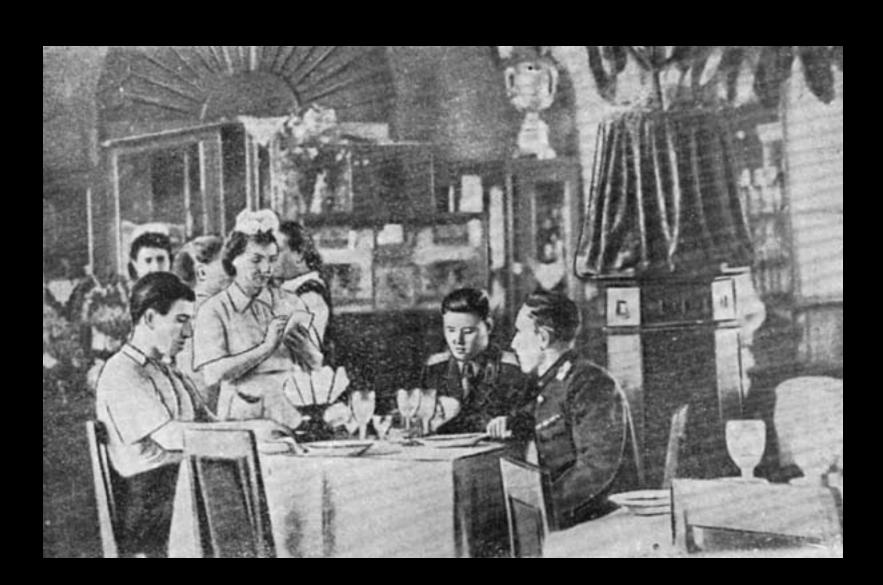

## POST-WORLD WAR

1945 — 1999 **LATER SOVIET& EARLY POST-**SOVIET

### RUSSIAN DINING CARS

- SEATED 48 PEOPLE
- SMALL GALLEY AT ONE END OF DINING CAR
- STAFF: COOK, WAITER/ WAITRESS, BUSBOY

#### DINING CAR MENUS

- OFTEN 10 PAGES LONG, WITH MANY DISHES LISTED
- SELDOM HAD MORE THAN 1 OR 2 CHOICES
- FOOD QUALITY
  GENERALLY POOR

(FOR USE IN PMS, MONDAY, JUNE 21, WITH WIRE STORY BY HENRY BRADSHER)
(NY14-June 19) THE 'NEW BOOK' IN SOVIET BALL TRAVEL A whitees in dining car of Russian railroad takes order of Soviet military men during trip on the road which is a shortest through the Soviet Union from Japan to western Eurapp. Russia is promoting the road to an earner of badly needed foreign currency. (AP Wirephoto) (SEE AP WIRE STORY) (tdi170900stf)1965