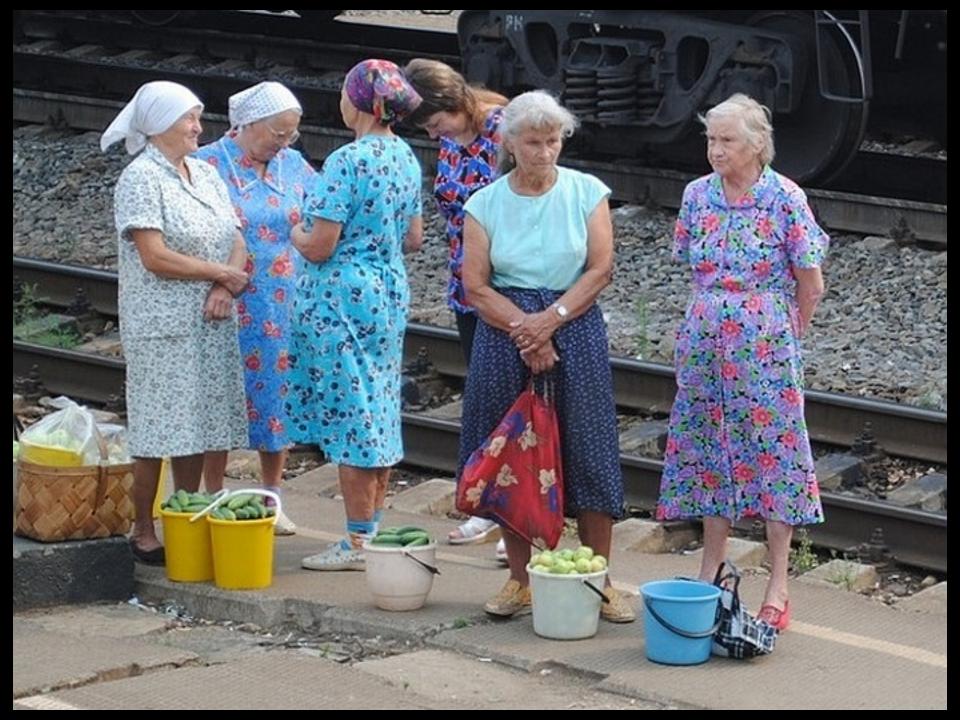

## POST-WORLD WAR



1945 — 1999 **LATER SOVIET& EARLY POST-**SOVIET





### RUSSIAN DINING CARS

- SEATED 48 PEOPLE
- SMALL GALLEY AT ONE END OF DINING CAR
- STAFF: COOK, WAITER/ WAITRESS, BUSBOY

#### DINING CAR MENUS

- OFTEN 10 PAGES LONG, WITH MANY DISHES LISTED
- SELDOM HAD MORE THAN 1 OR 2 CHOICES
- FOOD QUALITY
  GENERALLY POOR

(FOR USE IN PMS, MONDAY, JUNE 21, WITH WIRE STORY BY HENRY BRADSHER)
(NY14-June 19) THE 'NEW BOOK' IN SOVIET BALL TRAVEL A whitees in dining car of Russian railroad takes order of Soviet military men during trip on the road which is a shortest through the Soviet Union from Japan to western Eurapp. Russia is promoting the road to an earner of badly needed foreign currency. (AP Wirephoto) (SEE AP WIRE STORY) (tdi170900stf)1965



EISTORIC MAGES















# TRANS-SIBERIAN RAILROAD DINING

## 21st CENTURY



Russian Railways







## TRAIN STATION BUFFETS







### DINING CARS



### FOOD SERVICE

- PROVIDED BY PRIVATE CONCESSIONAIRES
- VARIES ACCORDING TO VENDOR & PARTICULAR TRAIN
- SOME FULL-SERVICE DINING, SOME ONLY









#### ооо "интранс инвест" Уважаемые пассажиры!

В стоимость вашего билета эконом. класса входит один из рационов питания:

| Основной рацион питания                                                                                 |            | Холодный рацион питания                                                           |     |
|---------------------------------------------------------------------------------------------------------|------------|-------------------------------------------------------------