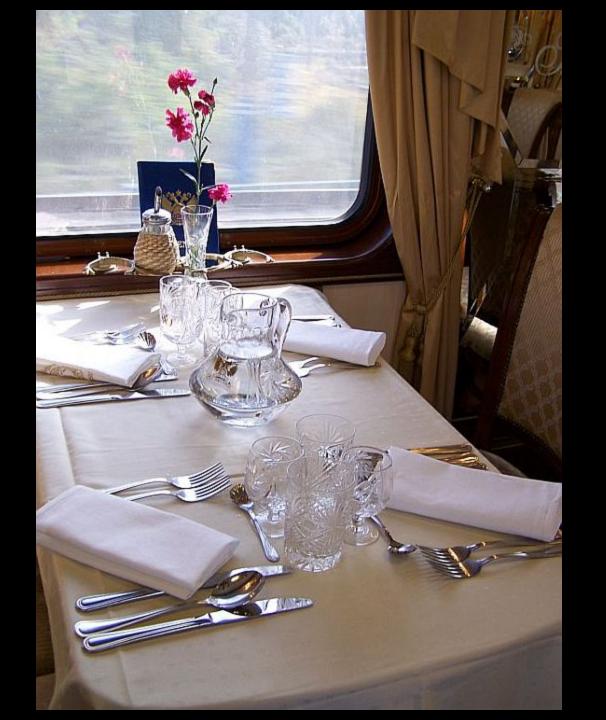

## SPECIAL LUXURY TRAINS

- PRIVATE
  CHARTER
  TRAINS
- POST-SOVIET
  ERA: 1990s PRESENT

## 4 PRIVATE TRAIN COMPANIES

- OPERATE ON TRANS-SIBERIAN ROUTE
- REFURBISHED SOVIET-ERA VIP CARS & NEWLY BUILT CARS (NOSTALGIA)
- ALL-INCLUSIVE TOURS
- PRICES / PERSON: \$6,000 \$34,000 FOR 12 18 DAY TOURS

# LUXURY DINING TODAY