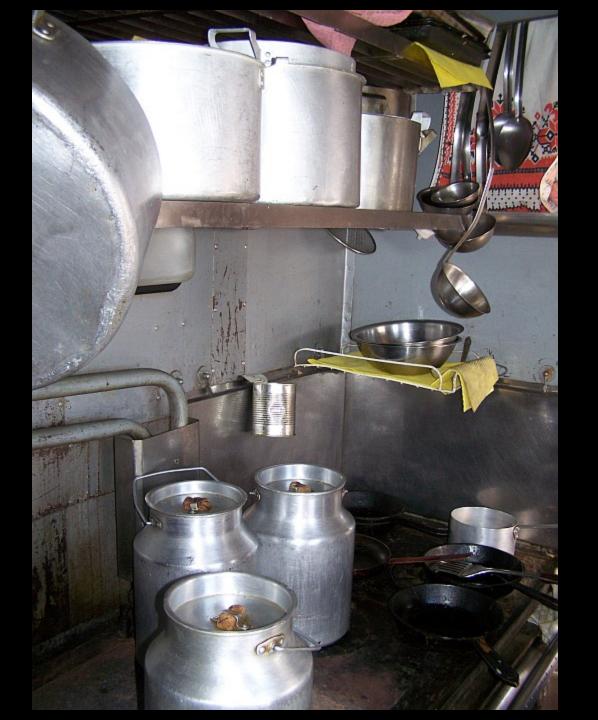

### RUSSIAN DINING CARS

- SEATED 48 PEOPLE
- SMALL GALLEY AT ONE END OF DINING CAR
- STAFF: COOK, WAITER/ WAITRESS, BUSBOY

### FOOD SERVICE

- PROVIDED BY PRIVATE CONCESSIONAIRES
- VARIES ACCORDING TO VENDOR & PARTICULAR TRAIN
- SOME FULL-SERVICE DINING, SOME ONLY