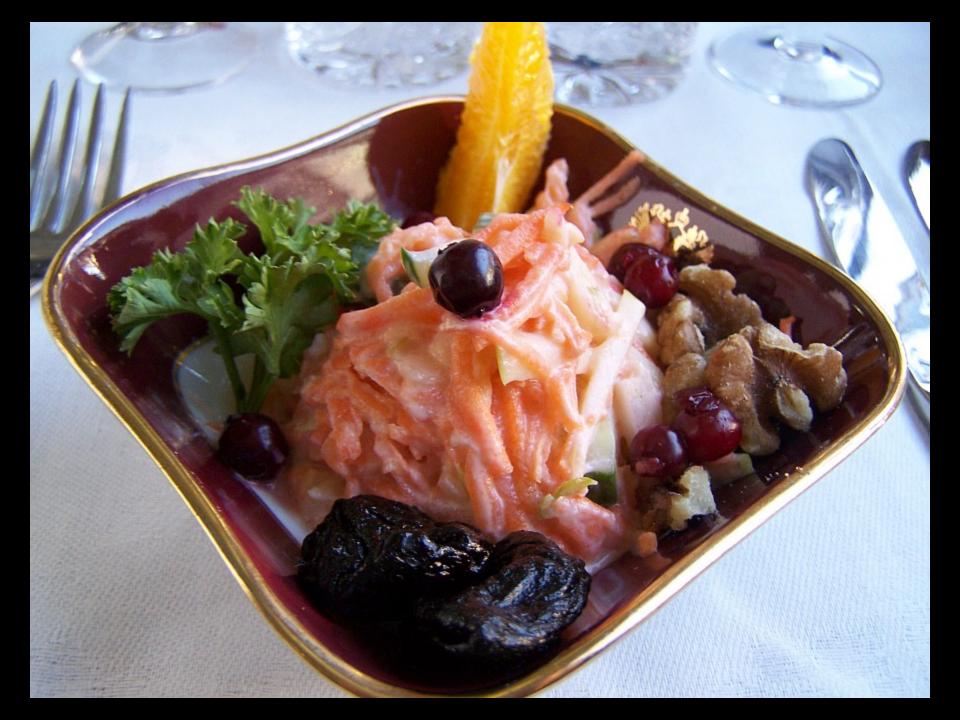

# LUXURY DINING TODAY

### GOLDEN EAGLE TRANS-SIBERIAN EXPRESS

## **GOLDEN EAGLE TRAIN**

- ONLY COMPLETELY "EN SUITE" PRIVATE TRAIN IN RUSSIA
- NEW \$25 MILLION TRAIN (2007)
- OPERATES ON ENTIRE TRANS-SIBERIAN ROUTE (MOSCOW – VLADIVOSTOK)
- MOST EXPENSIVE TRAIN TOUR