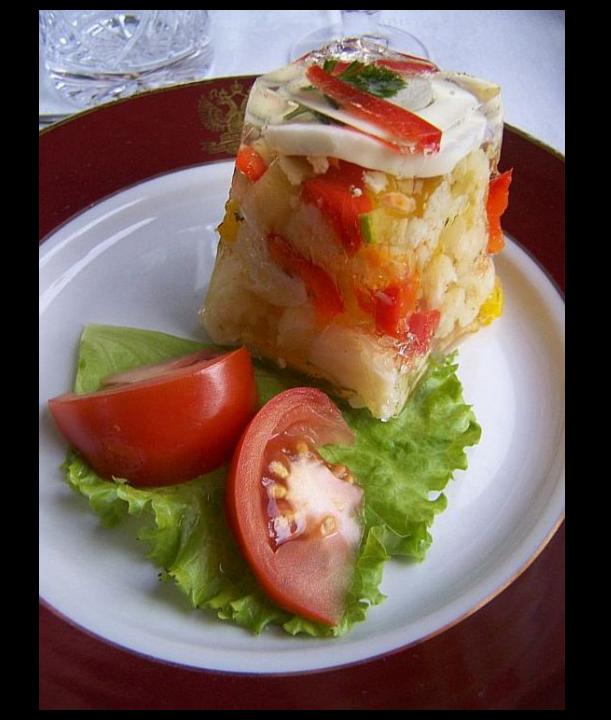

# LUXURY DINING TODAY

### GOLDEN EAGLE TRANS-SIBERIAN EXPRESS

## **GOLDEN EAGLE TRAIN**

- ONLY COMPLETELY "EN SUITE" PRIVATE TRAIN IN RUSSIA
- NEW \$25 MILLION TRAIN (2007)
- OPERATES ON ENTIRE TRANS-SIBERIAN ROUTE (MOSCOW – VLADIVOSTOK)
- MOST EXPENSIVE TRAIN TOUR