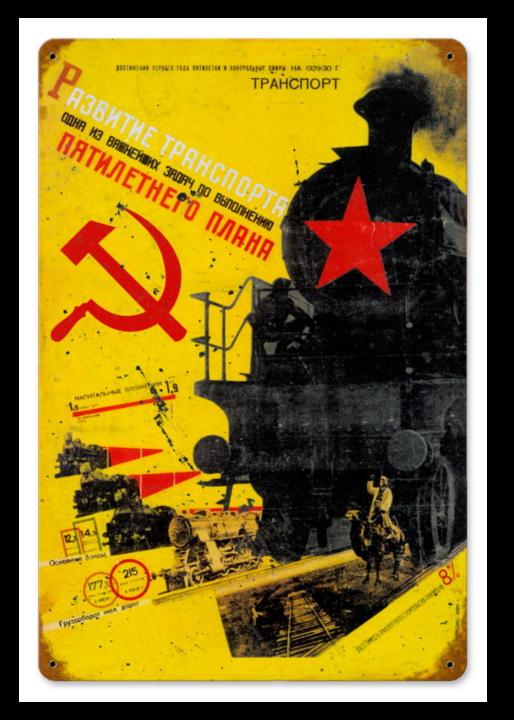

# EARLY SOVIET PERIOD: 1917 - 1945

REVOLUTION, CIVIL WAR, RAPID INDUSTRIALIZATION, WORLD WAR II

### CIVIL WAR 1918 - 1922