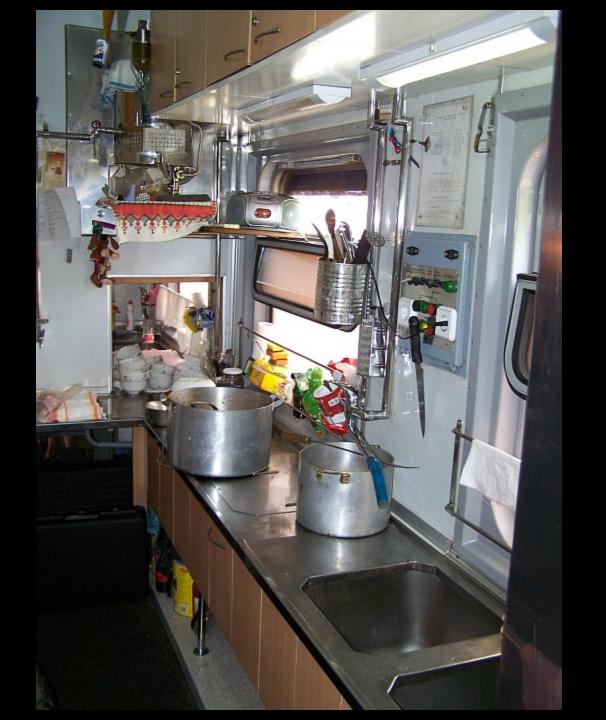

### RUSSIAN DINING CARS

- SEATED 48 PEOPLE
- SMALL GALLEY AT ONE END OF DINING CAR
- STAFF: COOK, WAITER/ WAITRESS, BUSBOY

### FOOD SERVICE

- PROVIDED BY PRIVATE CONCESSIONAIRES
- VARIES ACCORDING TO VENDOR & PARTICULAR TRAIN
- SOME FULL-SERVICE DINING, SOME ONLY