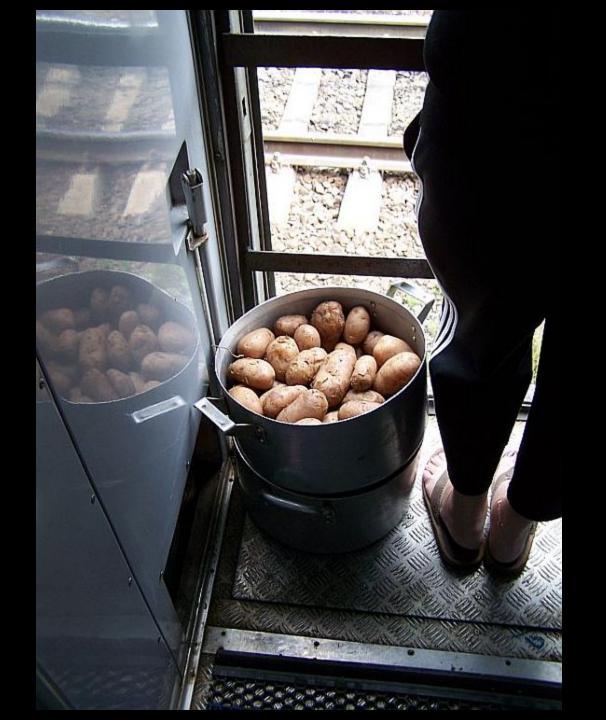

-SERVICE DINING
CAR

### NEW DINING OPTION

- TICKET "WITH SERVICES"
- INCLUDES LIGHT
  BREAKFAST & COOKED
  DINNER SERVED IN
  PASSENGER'S SLEEPING
  CABIN OR IN DINING CAR

























## SPECIAL LUXURY TRAINS



- PRIVATE
  CHARTER
  TRAINS
- POST-SOVIET
  ERA: 1990s PRESENT

## 4 PRIVATE TRAIN COMPANIES

- OPERATE ON TRANS-SIBERIAN ROUTE
- REFURBISHED SOVIET-ERA VIP CARS & NEWLY BUILT CARS (NOSTALGIA)
- ALL-INCLUSIVE TOURS
- PRICES / PERSON: \$6,000 \$34,000 FOR 12 18 DAY TOURS

# LUXURY DINING TODAY



### GOLDEN EAGLE TRANS-SIBERIAN EXPRESS









## **GOLDEN EAGLE TRAIN**

- ONLY COMPLETELY "EN SUITE" PRIVATE TRAIN IN RUSSIA
- NEW \$25 MILLION TRAIN (2007)
- OPERATES ON ENTIRE TRANS-SIBERIAN ROUTE (MOSCOW – VLADIVOSTOK)
- MOST EXPENSIVE TRAIN TOUR

































































































## CONCLUSION



- COMINGFULLCIRCLE
- PLUS ÇA CHANGE...

Hudgins

## The Other Side of Russia





Texas A&M

## IPMATHOIO AMETIMA!

## BON APPÉTIT!