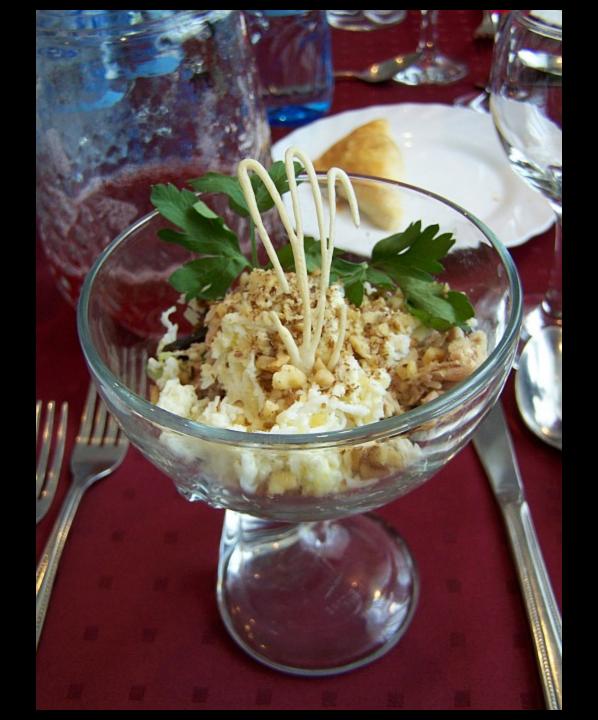

#### CAAATЫ SALADS

| SALADS                                                                                                                                                                                                                           |                                    |                                                                                                                                                                                                                                                                                                                                                                                                                                                                                                                                                                                                                                                                                                                                                                                                                                                                                                                                                                                                                                                                                                                                                                                                                                                                                                                                                                                                                                                                                                                                                                                                                                                                                                                                                                                                                                                                                                                                                                                                                                                                                                                                |
|----------------------------------------------------------------------------------------------------------------------------------------------------------------------------------------------------------------------------------|------------------------------------|--------------------------------------------------------------------------------------------------------------------------------------------------------------------------------------------------------------------------------------------------------------------------------------------------------------------------------------------------------------------------------------------------------------------------------------------------------------------------------------------------------------------------------------------------------------------------------------------------------------------------------------------------------------------------------------------------------------------------------------------------------------------------------------------------------------------------------------------------------------------------------------------------------------------------------------------------------------------------------------------------------------------------------------------------------------------------------------------------------------------------------------------------------------------------------------------------------------------------------------------------------------------------------------------------------------------------------------------------------------------------------------------------------------------------------------------------------------------------------------------------------------------------------------------------------------------------------------------------------------------------------------------------------------------------------------------------------------------------------------------------------------------------------------------------------------------------------------------------------------------------------------------------------------------------------------------------------------------------------------------------------------------------------------------------------------------------------------------------------------------------------|
|                                                                                                                                                                                                                                  | Buxqg s rpawwax<br>Output in grams | Uesa e pocovicoux<br>pyGrex<br>Price in Russian<br>roubles                                                                                                                                                                                                                                                                                                                                                                                                                                                                                                                                                                                                                                                                                                                                                                                                                                                                                                                                                                                                                                                                                                                                                                                                                                                                                                                                                                                                                                                                                                                                                                                                                                                                                                                                                                                                                                                                                                                                                                                                                                                                     |
| Салат «ФРАНЦУЗСКИЙ» Семга с/с, яблоки, зелень, майонез, картофель отварной, огурцы свежие. FRENCH SALAD Low- salt salmon, apples, greens, mayonnaise, boiled potatoes, fresh cucumbers                                           | 150/40                             | 260                                                                                                                                                                                                                                                                                                                                                                                                                                                                                                                                                                                                                                                                                                                                                                                                                                                                                                                                                                                                                                                                                                                                                                                                                                                                                                                                                                                                                                                                                                                                                                                                                                                                                                                                                                                                                                                                                                                                                                                                                                                                                                                            |
| САЛАТ ИЗ КУРИЦЫ С ГРИБАМИ Аомтики куриного филе, сладкий перец, грибы, лук, мойонез, яйцо вареное, зелень CHICKEN SALAD WITH MUSHROOMS Filleted chicken slices, paprika, mushrooms, large onions, mayonnaise, boiled egg, greens | 150/50                             | 230                                                                                                                                                                                                                                                                                                                                                                                                                                                                                                                                                                                                                                                                                                                                                                                                                                                                                                                                                                                                                                                                                                                                                                                                                                                                                                                                                                                                                                                                                                                                                                                                                                                                                                                                                                                                                                                                                                                                                                                                                                                                                                                            |
| САЛАТ«ПРАЖСКИЙ» Отварная говядина, свинина, яблоко, соленый отурец,  лук репчатый, майонез, зелень PRAGUE SALAD Boiled beef, pork, apple, picke, large on ans, mayonnaise, greens                                                | 150                                | 245                                                                                                                                                                                                                                                                                                                                                                                                                                                                                                                                                                                                                                                                                                                                                                                                                                                                                                                                                                                                                                                                                                                                                                                                                                                                                                                                                                                                                                                                                                                                                                                                                                                                                                                                                                                                                                                                                                                                                                                                                                                                                                                            |
| САЛАТ «АЙСБЕРГ» Сыр, гренки, помилор, отурцы свежие, яйцо, майонез, чеснок, зелень «ICEBERG» SALAD Cheese, toast, tomato, cucumbers, egg, mayonnaise, garlic, greens                                                             |                                    |                                                                                                                                                                                                                                                                                                                                                                                                                                                                                                                                                                                                                                                                                                                                                                                                                                                                                                                                                                                                                                                                                                                                                                                                                                                                                                                                                                                                                                                                                                                                                                                                                                                                                                                                                                                                                                                                                                                                                                                                                                                                                                                                |
| куриным фило(hileted chicken)<br>семгой(low-salt, salmon)                                                                                                                                                                        | 150/50<br>150/50                   | 225                                                                                                                                                                                                                                                                                                                                                                                                                                                                                                                                                                                                                                                                                                                                                                                                                                                                                                                                                                                                                                                                                                                                                                                                                                                                                                                                                                                                                                                                                                                                                                                                                                                                                                                                                                                                                                                                                                                                                                                                                                                                                                                            |
| САЛАТ «СТОЛИЧНЫЙ» (урища, яйцо, соленый отурец, зеленый горошек, картофель отворной, майонез БТОLICHNYI SALAD Chicken, egg, pickle, green peas, potatoes, mayonnaise                                                             | 150/40                             | 220                                                                                                                                                                                                                                                                                                                                                                                                                                                                                                                                                                                                                                                                                                                                                                                                                                                                                                                                                                                                                                                                                                                                                                                                                                                                                                                                                                                                                                                                                                                                                                                                                                                                                                                                                                                                                                                                                                                                                                                                                                                                                                                            |
| САЛАТ-КОКТЕЙЛЬ<br>етчина, огурцы, сыр, яйцо, майонез, зелень<br>SALAD-COCKTAIL<br>am, cucumber, cheese, egg, mayonnaise, greens                                                                                                  | 150                                | 200                                                                                                                                                                                                                                                                                                                                                                                                                                                                                                                                                                                                                                                                                                                                                                                                                                                                                                                                                                                                                                                                                                                                                                                                                                                                                                                                                                                                                                                                                                                                                                                                                                                                                                                                                                                                                                                                                                                                                                                                                                                                                                                            |
| ALAT US OF PLOS IN TOMINAOPOB CO CMETAHOÑ ALAD WITH CUCUMBERS AND TOMATOES WITH OUR CREAM                                                                                                                                        | 125                                | 155                                                                                                                                                                                                                                                                                                                                                                                                                                                                                                                                                                                                                                                                                                                                                                                                                                                                                                                                                                                                                                                                                                                                                                                                                                                                                                                                                                                                                                                                                                                                                                                                                                                                                                                                                                                                                                                                                                                                                                                                                                                                                                                            |
| ВОШНОЙ БУКЕТ<br>очидоры, огурцы, перец сладкий, лук, зелень<br>IX OF VEGETABLES<br>maios oucumbers, paprika, onion, greens                                                                                                       | 200                                | 180                                                                                                                                                                                                                                                                                                                                                                                                                                                                                                                                                                                                                                                                                                                                                                                                                                                                                                                                                                                                                                                                                                                                                                                                                                                                                                                                                                                                                                                                                                                                                                                                                                                                                                                                                                                                                                                                                                                                                                                                                                                                                                                            |
|                                                                                                                                                                                                                                  |                                    |                                                                                                                                                                                                                                                                                                                                                                                                                                                                                                                                                                                                                                                                                                                                                                                                                                                                                                                                                                                                                                                                                                                                                                                                                                                                                                                                                                                                                                                                                                                                                                                                                                                                                                                                                                                                                                                                                                                                                                                                                                                                                                                                |
| УТВЕРИДАЮ: Новоляноетьный директор ООО СП *Европия-Ц                                                                                                                                                                             | CHUT CHUM                          | The same of the sa |