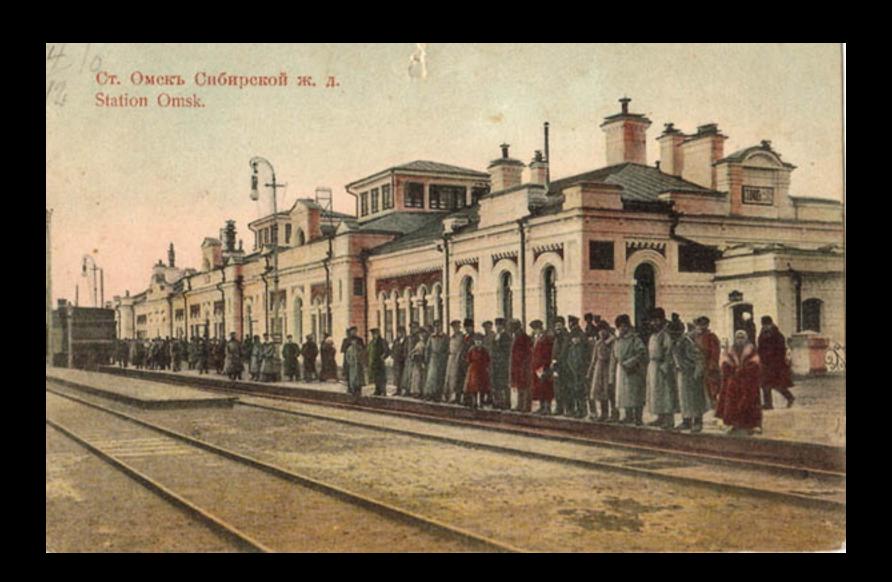

#### FOOD SOURCES

- FOODS BROUGHT FROM HOME
- STATION RESTAURANTS
   & BUFFETS
- PLATFORM VENDORS

INCO A SARKER BY CO. H. HARCY BARRASO

PRIOR OF F. DO HACKET

A Correspondent series 1—" All the cital stations on the Trave-liberian limitery labbe a room which is could the belief. The cital stations are like the could be facilities that the could be some of the station. And it is considered to be sufficiently also the cital could be completed one on the call-sey do not be maximated applied to the call-sey do not be maximated applied to price of the country of the co

EVERYONE FOR HIMSELF: THE DAILY FIGHT FOR FOOD AT A STATION BUFFET ON THE TRANS-SIBERIAN RAILWAY