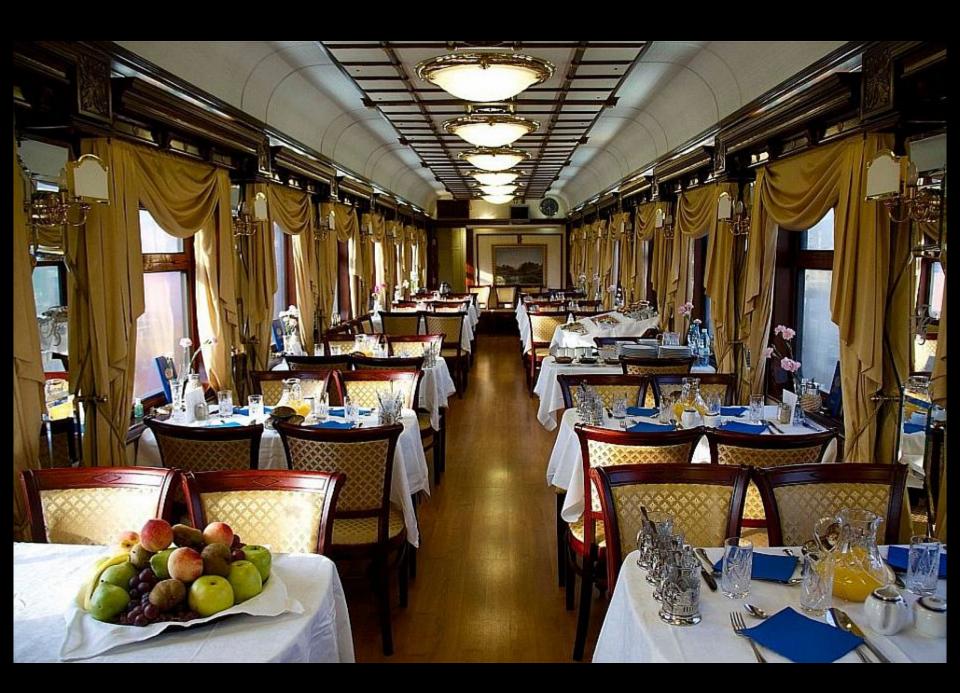

## SPECIAL LUXURY TRAINS

- PRIVATE
  CHARTER
  TRAINS
- POST-SOVIET
  ERA: 1990s PRESENT

## 4 PRIVATE TRAIN COMPANIES

- OPERATE ON TRANS-SIBERIAN ROUTE
- REFURBISHED SOVIET-ERA VIP CARS & NEWLY BUILT CARS (NOSTALGIA)
- ALL-INCLUSIVE TOURS
- PRICES / PERSON: \$6,000 \$34,000 FOR 12 18 DAY TOURS

# LUXURY DINING TODAY